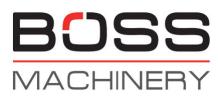

# Caterpillar Caterpillar 336 07B -Next Gen

??? ????? ?????? ?????

Algemeen

????????????????????CertificaatChassis nummer

????????

2020 BM006450 7.280

336 07B - Next Gen Veldhoven, Netherlands CE CAT00336KWFF10021 Available at Boss Machinery! This Caterpillar 336 07B - Next Gen Excavator from 2020 has an engine power of 234 kW and counts 7280 operational hours. The total weight of this Caterpillar 336 07B -Next Gen is 37400 kg and the dimensions are 11.15 x 3.30 x 3.92. Furthermore, this 336 07B - Next Gen is equipped with AdBlue, Heated Seat, Bluetooth, Parking Heater, Airco, Radio, Camera, ??????. The Caterpillar Excavator also has a CE marking. Do you want more information or do you want to try the Caterpillar 336 07B - Next Gen at our yard? Please let us know.