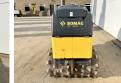

#### **Algemeen**

???????

??? BMP8500

????????????? Veldhoven, Netherlands

Dutch vehicle
Certificaat CE + EPA
Chassis nummer 101720113309

Available at Boss Machinery! This Bomag BMP8500 Roller from 2013 has an engine power of 15 kW and counts 533 operational hours. Always worked in The Netherlands. The total weight of this

worked in The Netherlands. The total weight of this Bomag BMP8500 is 1643 kg and the dimensions are 1.95 x 0.85 x 1.30. Furthermore, this BMP8500 is equipped with . The Bomag Roller also has a CE + EPA marking. Do you want more information or do you want to try the Bomag BMP8500 at our yard? Please