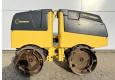

# **Bomag BMP8500**

**€** 9.750???.

??? **2013 2019 2019 2019 2019 2019** 

????? 533

#### **Algemeen**

???????

??? BMP8500

????????????? Veldhoven, Netherlands

Dutch vehicle
Certificaat CE + EPA
Chassis nummer 101720113309

Available at Boss Machinery! This Bomag BMP8500 Roller from 2013 has an engine power of 15 kW and counts 533 operational hours. Always worked in The Netherlands. The total weight of this