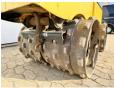

#### **Algemeen**

???????

??? BMP8500

????????????? Veldhoven, Netherlands

Dutch vehicle
Certificaat CE + EPA
Chassis nummer 101720113309

Available at Boss Machinery! This Bomag BMP8500 Roller from 2013 has an engine power of 15 kW and counts 533 operational hours. Always worked in The Netherlands. The total weight of this

worked in The Netherlands. The total weight of this Bomag BMP8500 is 1643 kg and the dimensions are 1.95 x 0.85 x 1.30. Furthermore, this BMP8500 is equipped with . The Bomag Roller also has a CE + EPA marking. Do you want more information or do you want to try the Bomag BMP8500 at our yard? Please