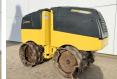

#### **Algemeen**

???????

??? BMP8500

????????????? Veldhoven, Netherlands

Dutch vehicle
Certificaat CE + EPA
Chassis nummer 101720113309

Available at Boss Machinery! This Bomag BMP8500 Roller from 2013 has an engine power of 15 kW and counts 533 operational hours. Always worked in The Netherlands. The total weight of this

worked in The Netherlands. The total weight of this Bomag BMP8500 is 1643 kg and the dimensions are 1.95 x 0.85 x 1.30. Furthermore, this BMP8500 is equipped with . The Bomag Roller also has a CE + EPA marking. Do you want more information or do you want to try the Bomag BMP8500 at our yard? Please