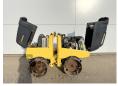

#### **Algemeen**

???????

??? BMP8500

????????????? Veldhoven, Netherlands

Dutch vehicle
Certificaat CE + EPA
Chassis nummer 101720113309

Available at Boss Machinery! This Bomag BMP8500 Roller from 2013 has an engine power of 15 kW and counts 533 operational hours. Always worked in The Netherlands. The total weight of this