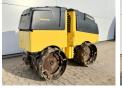

#### **Algemeen**

???????

??? BMP8500

????????????? Veldhoven, Netherlands

Dutch vehicle
Certificaat CE + EPA
Chassis nummer 101720113309

Available at Boss Machinery! This Bomag BMP8500 Roller from 2013 has an engine power of 15 kW and counts 533 operational hours. Always worked in The Netherlands. The total weight of this

worked in The Netherlands. The total weight of this Bomag BMP8500 is 1643 kg and the dimensions are 1.95 x 0.85 x 1.30. Furthermore, this BMP8500 is equipped with . The Bomag Roller also has a CE + EPA marking. Do you want more information or do you want to try the Bomag BMP8500 at our yard? Please