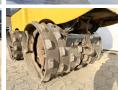

#### **Algemeen**

???????

??? BMP8500

????????????? Veldhoven, Netherlands

Dutch vehicle
Certificaat CE + EPA
Chassis nummer 101720113309

Available at Boss Machinery! This Bomag BMP8500 Roller from 2013 has an engine power of 15 kW and counts 533 operational hours. Always worked in The Netherlands. The total weight of this

worked in The Netherlands. The total weight of this Bomag BMP8500 is 1643 kg and the dimensions are 1.95 x 0.85 x 1.30. Furthermore, this BMP8500 is equipped with . The Bomag Roller also has a CE + EPA marking. Do you want more information or do you want to try the Bomag BMP8500 at our yard? Please