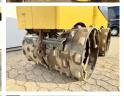

#### **Algemeen**

???????

??? BMP8500

????????????? Veldhoven, Netherlands

Dutch vehicle
Certificaat CE + EPA
Chassis nummer 101720113309

Available at Boss Machinery! This Bomag BMP8500 Roller from 2013 has an engine power of 15 kW and counts 533 operational hours. Always worked in The Netherlands. The total weight of this

worked in The Netherlands. The total weight of this Bomag BMP8500 is 1643 kg and the dimensions are 1.95 x 0.85 x 1.30. Furthermore, this BMP8500 is equipped with . The Bomag Roller also has a CE + EPA marking. Do you want more information or do you want to try the Bomag BMP8500 at our yard? Please