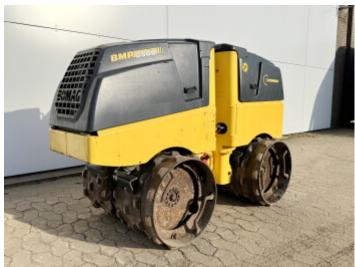

# **Bomag BMP8500**

**€** 9.750???.

??? **2013 2019 2019 2019 2019 2019** 

????? 533

#### **Algemeen**

???????

??? BMP8500

????????????? Veldhoven, Netherlands

Dutch vehicle
Certificaat CE + EPA
Chassis nummer 101720113309

Available at Boss Machinery! This Bomag BMP8500 Roller from 2013 has an engine power of 15 kW and counts 533 operational hours. Always worked in The Netherlands. The total weight of this

worked in The Netherlands. The total weight of this Bomag BMP8500 is 1643 kg and the dimensions are 1.95 x 0.85 x 1.30. Furthermore, this BMP8500 is equipped with . The Bomag Roller also has a CE + EPA marking. Do you want more information or do you want to try the Bomag BMP8500 at our yard? Please