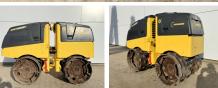

#### **Algemeen**

???????

??? BMP8500

????????????? Veldhoven, Netherlands

Dutch vehicle
Certificaat CE + EPA
Chassis nummer 101720113309

Available at Boss Machinery! This Bomag BMP8500 Roller from 2013 has an engine power of 15 kW and counts 533 operational hours. Always worked in The Netherlands. The total weight of this

worked in The Netherlands. The total weight of this Bomag BMP8500 is 1643 kg and the dimensions are 1.95 x 0.85 x 1.30. Furthermore, this BMP8500 is equipped with . The Bomag Roller also has a CE + EPA marking. Do you want more information or do you want to try the Bomag BMP8500 at our yard? Please