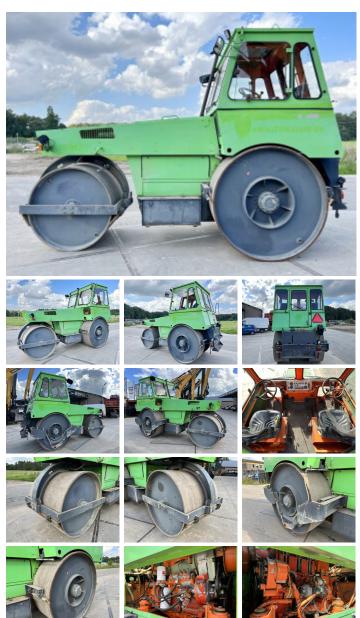

## Algemeen

??? HW90B/12

????????????? Veldhoven, Netherlands

Dutch vehicle

???????

Available at Boss Machinery! This Hamm HW90B/12 Roller from 1992 has an engine power of - kW and counts 6260 operational hours. Always worked in The Netherlands. The total weight of this Hamm HW90B/12 is 12100 kg and the dimensions

12100 kg and the dimensions are 4.95 x 2.05 x 3.25. Furthermore, this HW90B/12 is equipped with . Do you want more information or do you want to try the Hamm HW90B/12 at our yard? Please let us know.

Maten / Gewichten

??? 12100

????????? ?????? ?\*?\*? 4.95 x 2.05 x 3.25

**Motor informatie** 

 ????? ????????
 Deutz

 ?????????
 F3L 912

 ????????
 3

Banden / Rupsen