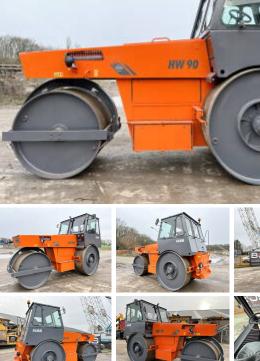

# Hamm Hamm HW90/12

#### Algemeen

??? ????? ??????????? Dutch vehicle Chassis nummer HW90/12 Veldhoven, Netherlands

2331366 Available at Boss Machinery! This Hamm HW90/12 Roller from 1989 has an engine power of - kW and counts 9060 operational hours. Always worked in The Netherlands. The total weight of this Hamm HW90/12 is 12000 kg and the dimensions are 4.95 x 2.05 x 3.25. Furthermore, this HW90/12 is equipped with . Do you want more information or do you want to try the Hamm HW90/12 at our yard? Please let us know.

#### Maten / Gewichten

4.95 x 2.05 x 3.25 12000

### Motor informatie

Deutz F3L 912 4