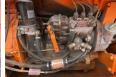

# Hamm Hamm HW90/12

## € 17.500???.

??? ????? ?????? ????? 1989 BM004074 9.060

#### Algemeen

??? ????? ??????????? Dutch vehicle Chassis nummer HW90/12 Veldhoven, Netherlands

2331366 Available at Boss Machinery! This Hamm HW90/12 Roller from 1989 has an engine power of - kW and counts 9060 operational hours. Always worked in The Netherlands. The total weight of this Hamm HW90/12 is 12000 kg and the dimensions are 4.95 x 2.05 x 3.25. Furthermore, this HW90/12 is equipped with . Do you want more information or do you want to try the Hamm HW90/12 at our yard? Please let us know.

????????

#### Maten / Gewichten

4.95 x 2.05 x 3.25 12000

### Motor informatie

Deutz F3L 912 4

#### Banden / Rupsen