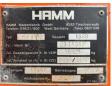

#### Algemeen

??? ????? ??????????? Dutch vehicle Chassis nummer HW90/12 Veldhoven, Netherlands

2331366 Available at Boss Machinery! This Hamm HW90/12 Roller from 1989 has an engine power of - kW and counts 9060 operational hours. Always worked in The Netherlands. The total weight of this Hamm HW90/12 is 12000 kg and the dimensions are 4.95 x 2.05 x 3.25. Furthermore, this HW90/12 is equipped with . Do you want more information or do you want to try the Hamm HW90/12 at our yard? Please let us know.