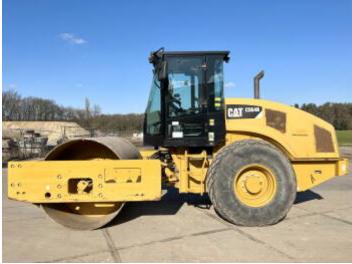

#### Algemeen

???????

CS64B ???

Veldhoven, Netherlands ????? ?????????

Dutch vehicle Certificaat CE

Chassis nummer CATCS64BLDH600148

Available at Boss

Machinery! This Caterpillar CS64B Roller from 2016 has an engine power of - kW and counts 4649 operational hours. Always worked in The Netherlands. The total weight of this Caterpillar CS64B is 10555 kg and the dimensions

are 5.90 x 2.30 x 3.10. Furthermore, this CS64B is equipped with Airco. The Caterpillar Roller also has a CE marking. Do you want more information or do you want to try the Caterpillar CS64B at our yard? Please