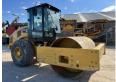

#### Algemeen

???????

CS64B ???

Veldhoven, Netherlands ????? ?????????

Dutch vehicle Certificaat CE

Chassis nummer CATCS64BLDH600148

Available at Boss

Machinery! This Caterpillar CS64B Roller from 2016 has an engine power of - kW and counts 4649 operational hours. Always worked in The Netherlands. The total weight of this Caterpillar CS64B is 10555 kg and the dimensions

are 5.90 x 2.30 x 3.10. Furthermore, this CS64B is equipped with Airco. The Caterpillar Roller also has a CE marking. Do you want more information or do you want to try the Caterpillar CS64B at our yard? Please