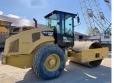

#### Algemeen

???????

CS64B ???

Veldhoven, Netherlands ????? ?????????

Dutch vehicle Certificaat CE

Chassis nummer CATCS64BLDH600148

Available at Boss

Machinery! This Caterpillar CS64B Roller from 2016 has an engine power of - kW and counts 4649 operational hours. Always worked in The Netherlands. The total weight of this Caterpillar CS64B is 10555 kg and the dimensions

are 5.90 x 2.30 x 3.10. Furthermore, this CS64B is equipped with Airco. The Caterpillar Roller also has a CE marking. Do you want more information or do you want to try the Caterpillar CS64B at our yard? Please