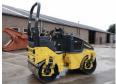

#### **Algemeen**

???????

??? BW120AD-5

??????????????? Veldhoven, Netherlands

Certificaat CE + EPAChassis nummer 961880632152

> Available at Boss Machinery! This Bomag BW120AD-5 Roller from 2021 has an engine power of 18.5 kW and counts 240 operational hours. The total

weight of this Bomag BW120AD-5 is 2700 kg and the dimensions are 2.55 x 1.30 x 1.90. Furthermore, this

BW120AD-5 is equipped with . The Bomag Roller also has a CE + EPA marking. Do you want more information or do you want to try the Bomag BW120AD-5 at our