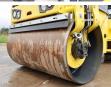

#### **Algemeen**

???????

??? BW120AD-5

??????????????? Veldhoven, Netherlands

Certificaat CE + EPAChassis nummer 961880632152

> Available at Boss Machinery! This Bomag BW120AD-5 Roller from 2021 has an engine power of 18.5 kW and counts 240 operational hours. The total

weight of this Bomag BW120AD-5 is 2700 kg and the dimensions are 2.55 x 1.30 x 1.90. Furthermore, this

BW120AD-5 is equipped with . The Bomag Roller also has a CE + EPA marking. Do you want more information or do you want to try the Bomag BW120AD-5 at our