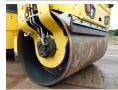

#### **Algemeen**

???????

??? BW120AD-5

??????????????? Veldhoven, Netherlands

Certificaat CE + EPAChassis nummer 961880632152

> Available at Boss Machinery! This Bomag BW120AD-5 Roller from 2021 has an engine power of 18.5 kW and counts 240 operational hours. The total

weight of this Bomag BW120AD-5 is 2700 kg and the dimensions are 2.55 x 1.30 x 1.90. Furthermore, this

BW120AD-5 is equipped with . The Bomag Roller also has a CE + EPA marking. Do you want more information or do you want to try the Bomag BW120AD-5 at our