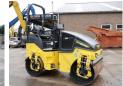

# Bomag BW120AD-5

BUSS MACHINERY

??? 2021 ????? ?????? **BR169** ????? 240

#### **Algemeen**

???????

??? BW120AD-5

??????????????? Veldhoven, Netherlands

Certificaat CE + EPAChassis nummer 961880632152

> Available at Boss Machinery! This Bomag BW120AD-5 Roller from 2021 has an engine power of 18.5 kW and counts 240 operational hours. The total

weight of this Bomag BW120AD-5 is 2700 kg and the dimensions are 2.55 x 1.30 x 1.90. Furthermore, this

BW120AD-5 is equipped with . The Bomag Roller also has a CE + EPA marking. Do you want more information or do you want to try the Bomag BW120AD-5 at our