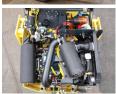

### **Motor informatie**

????? ???????? Kubota D1703 ?????????????? ??????? 3

Turbo

???????? ? ??? 18.5