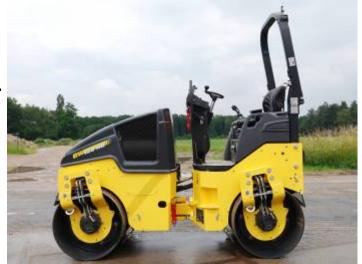

#### **Algemeen**

???????

??? BW120AD-5

??????????????? Veldhoven, Netherlands

Certificaat CE + EPAChassis nummer 961880632152

> Available at Boss Machinery! This Bomag BW120AD-5 Roller from 2021 has an engine power of 18.5 kW and counts 240 operational hours. The total

weight of this Bomag BW120AD-5 is 2700 kg and the dimensions are 2.55 x 1.30 x 1.90. Furthermore, this

BW120AD-5 is equipped with . The Bomag Roller also has a CE + EPA marking. Do you want more information or do you want to try the Bomag BW120AD-5 at our