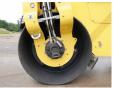

#### **Algemeen**

???????

??? BW120AD-5

??????????????? Veldhoven, Netherlands

Certificaat CE + EPAChassis nummer 961880632152

> Available at Boss Machinery! This Bomag BW120AD-5 Roller from 2021 has an engine power of 18.5 kW and counts 240 operational hours. The total

weight of this Bomag BW120AD-5 is 2700 kg and the dimensions are 2.55 x 1.30 x 1.90. Furthermore, this

BW120AD-5 is equipped with . The Bomag Roller also has a CE + EPA marking. Do you want more information or do you want to try the Bomag BW120AD-5 at our