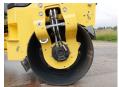

#### **Algemeen**

???????

??? BW120AD-5

??????????????? Veldhoven, Netherlands

Certificaat CE + EPAChassis nummer 961880632152

> Available at Boss Machinery! This Bomag BW120AD-5 Roller from 2021 has an engine power of 18.5 kW and counts 240 operational hours. The total

weight of this Bomag BW120AD-5 is 2700 kg and the dimensions are 2.55 x 1.30 x 1.90. Furthermore, this

BW120AD-5 is equipped with . The Bomag Roller also has a CE + EPA marking. Do you want more information or do you want to try the Bomag BW120AD-5 at our