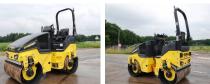

#### **Algemeen**

???????

??? BW120AD-5

??????????????? Veldhoven, Netherlands

Certificaat CE + EPAChassis nummer 961880632152

> Available at Boss Machinery! This Bomag BW120AD-5 Roller from 2021 has an engine power of 18.5 kW and counts 240 operational hours. The total

weight of this Bomag BW120AD-5 is 2700 kg and the dimensions are 2.55 x 1.30 x 1.90. Furthermore, this

BW120AD-5 is equipped with . The Bomag Roller also has a CE + EPA marking. Do you want more information or do you want to try the Bomag BW120AD-5 at our