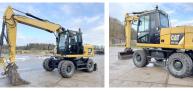

#### Algemeen

???????

??? M313D

????? ????????? Veldhoven, Netherlands

Dutch vehicle Certificaat CE

Chassis nummer CATM313DPK3D00945

> Available at Boss Machinery! This Caterpillar M313D Wheeled Excavator from 2015 has an engine power of 102 kW and counts 12353 operational hours. Always worked in The Netherlands. The total weight of this Caterpillar M313D is 13500 kg and the dimensions are 8.50 x 2.54 x 3.13.