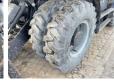

power of 102 kW and counts 12353 operational hours. Always worked in The Netherlands. The total weight of this Caterpillar M313D is 13500 kg and the dimensions are 8.50 x 2.54 x 3.13.

Furthermore, this M313D is equipped with Heated Seat,

???????? ????????, Radio, Airco, Bluetooth, ?????????????

???????????????????????? ??????? ???????, ?????????????????. The Caterpillar

Wheeled Excavator also has a CE marking. Do you want more information or do you want to try the Caterpillar M313D at our yard? Please

let us know.

#### Maten / Gewichten

????????? ??????? ?\*?\*? 8.50 x 2.54 x 3.13

#### **Technische informatie**

?????????? ????????? 4x4

#### **Motor informatie**

????? ???????? Caterpillar ?????????????? C4.4 ???????

Turbo

???????? ? ??? 102



















































### **Banden / Rupsen**

 40%
 40%
 10.00-20

 40%
 40%
 10.00-20

# **Opties**

Heated Seat