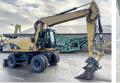

# Caterpillar M313D

**€** 47.500???.

2015 ????? ?????? BM006422 12.353 ?????

#### Algemeen

???????

??? M313D

????? ????????? Veldhoven, Netherlands

Dutch vehicle Certificaat CE

Chassis nummer CATM313DPK3D00945

> Available at Boss Machinery! This Caterpillar M313D Wheeled Excavator from 2015 has an engine power of 102 kW and counts 12353 operational hours. Always worked in The Netherlands. The total weight of this Caterpillar M313D is 13500 kg and the dimensions are 8.50 x 2.54 x 3.13.