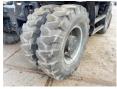

ine power of 102 kW and counts 12353 operational hours. Always worked in The Netherlands. The total weight of this Caterpillar M313D is 13500 kg and the dimensions are 8.50 x 2.54 x 3.13.

Furthermore, this M313D is equipped with Heated Seat,

???????? ????????, Radio, Airco, Bluetooth, ?????????????

???????????????????????? ??????? ???????, ?????????????????. The Caterpillar

Wheeled Excavator also has a CE marking. Do you want more information or do you want to try the Caterpillar M313D at our yard? Please

let us know.

#### Maten / Gewichten

????????? ??????? ?\*?\*? 8.50 x 2.54 x 3.13

#### **Technische informatie**

?????????? ????????? 4x4

#### **Motor informatie**

????? ???????? Caterpillar ?????????????? C4.4 ???????

Turbo

???????? ? ??? 102



















































### **Banden / Rupsen**

 40%
 40%
 10.00-20

 40%
 40%
 10.00-20

# **Opties**

Heated Seat