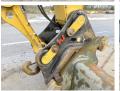

#### Algemeen

???????

??? M313D

????? ????????? Veldhoven, Netherlands

Dutch vehicle Certificaat CE

Chassis nummer CATM313DPK3D00945

> Available at Boss Machinery! This Caterpillar M313D Wheeled Excavator from 2015 has an engine power of 102 kW and counts 12353 operational hours. Always worked in The Netherlands. The total weight of this Caterpillar M313D is 13500 kg and the dimensions are 8.50 x 2.54 x 3.13.