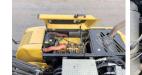

102 kW and counts 12353 operational hours. Always worked in The Netherlands. The total weight of this Caterpillar M313D is 13500 kg and the dimensions are 8.50 x 2.54 x 3.13.

Furthermore, this M313D is equipped with Heated Seat,

???????? ????????, Radio, Airco, Bluetooth, ?????????????

???????????????????????? ??????? ???????, ?????????????????. The Caterpillar

Wheeled Excavator also has a CE marking. Do you want more information or do you want to try the Caterpillar M313D at our yard? Please

let us know.

#### Maten / Gewichten

????????? ??????? ?\*?\*? 8.50 x 2.54 x 3.13

#### **Technische informatie**

?????????? ????????? 4x4

#### **Motor informatie**

????? ???????? Caterpillar ?????????????? C4.4 ???????

Turbo

???????? ? ??? 102



















































### **Banden / Rupsen**

 40%
 40%
 10.00-20

 40%
 40%
 10.00-20

# **Opties**

Heated Seat