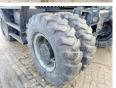

wer of 102 kW and counts 12353 operational hours. Always worked in The Netherlands. The total weight of this Caterpillar M313D is 13500 kg and the dimensions are 8.50 x 2.54 x 3.13.

Furthermore, this M313D is equipped with Heated Seat,

???????? ????????, Radio, Airco, Bluetooth, ?????????????

???????????????????????? ??????? ???????, ?????????????????. The Caterpillar

Wheeled Excavator also has a CE marking. Do you want more information or do you want to try the Caterpillar M313D at our yard? Please

let us know.

#### Maten / Gewichten

????????? ??????? ?\*?\*? 8.50 x 2.54 x 3.13

#### **Technische informatie**

?????????? ????????? 4x4

#### **Motor informatie**

????? ???????? Caterpillar ?????????????? C4.4 ???????

Turbo

???????? ? ??? 102



















































### **Banden / Rupsen**

 40%
 40%
 10.00-20

 40%
 40%
 10.00-20

# **Opties**

Heated Seat