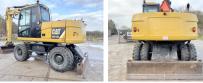

#### Algemeen

???????

??? M313D

????? ????????? Veldhoven, Netherlands

Dutch vehicle Certificaat CE

Chassis nummer CATM313DPK3D00945

> Available at Boss Machinery! This Caterpillar M313D Wheeled Excavator from 2015 has an engine power of 102 kW and counts 12353 operational hours. Always worked in The Netherlands. The total weight of this Caterpillar M313D is 13500 kg and the dimensions are 8.50 x 2.54 x 3.13.