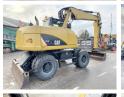

# Caterpillar M313D

**€** 47.500???.

2015 ????? ?????? BM006422 12.353 ?????

#### Algemeen

???????

??? M313D

????? ????????? Veldhoven, Netherlands

Dutch vehicle Certificaat CE

Chassis nummer CATM313DPK3D00945

> Available at Boss Machinery! This Caterpillar M313D Wheeled Excavator from 2015 has an engine power of 102 kW and counts 12353 operational hours. Always worked in The Netherlands. The total weight of this Caterpillar M313D is 13500 kg and the dimensions are 8.50 x 2.54 x 3.13.