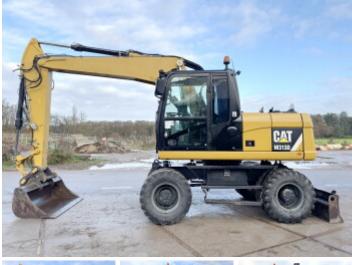

#### Algemeen

???????

??? M313D

????? ????????? Veldhoven, Netherlands

Dutch vehicle Certificaat CE

Chassis nummer CATM313DPK3D00945

> Available at Boss Machinery! This Caterpillar M313D Wheeled Excavator from 2015 has an engine power of 102 kW and counts 12353 operational hours. Always worked in The Netherlands. The total weight of this Caterpillar M313D is 13500 kg and the dimensions are 8.50 x 2.54 x 3.13.