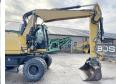

# Caterpillar M313D

**€** 47.500???.

2015 ????? ?????? BM006422 12.353 ?????

#### Algemeen

???????

??? M313D

????? ????????? Veldhoven, Netherlands

Dutch vehicle Certificaat CE

Chassis nummer CATM313DPK3D00945

> Available at Boss Machinery! This Caterpillar M313D Wheeled Excavator from 2015 has an engine power of 102 kW and counts 12353 operational hours. Always worked in The Netherlands. The total weight of this Caterpillar M313D is 13500 kg and the dimensions are 8.50 x 2.54 x 3.13.