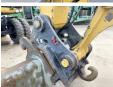

#### Algemeen

???????

??? M313D

????? ????????? Veldhoven, Netherlands

Dutch vehicle Certificaat CE

Chassis nummer CATM313DPK3D00945

> Available at Boss Machinery! This Caterpillar M313D Wheeled Excavator from 2015 has an engine power of 102 kW and counts 12353 operational hours. Always worked in The Netherlands. The total weight of this Caterpillar M313D is 13500 kg and the dimensions are 8.50 x 2.54 x 3.13.