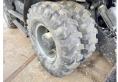

e power of 102 kW and counts 12353 operational hours. Always worked in The Netherlands. The total weight of this Caterpillar M313D is 13500 kg and the dimensions are 8.50 x 2.54 x 3.13.

Furthermore, this M313D is equipped with Heated Seat,

???????? ????????, Radio, Airco, Bluetooth, ?????????????

???????????????????????? ??????? ???????, ?????????????????. The Caterpillar

Wheeled Excavator also has a CE marking. Do you want more information or do you want to try the Caterpillar M313D at our yard? Please

let us know.

#### Maten / Gewichten

????????? ??????? ?\*?\*? 8.50 x 2.54 x 3.13

#### **Technische informatie**

?????????? ????????? 4x4

#### **Motor informatie**

????? ???????? Caterpillar ?????????????? C4.4 ???????

Turbo

???????? ? ??? 102



















































### **Banden / Rupsen**

 40%
 40%
 10.00-20

 40%
 40%
 10.00-20

# **Opties**

Heated Seat