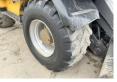

?.

???
2008
?????
BM005705
?????
16.000

#### **Algemeen**

???????

??? EW140C

????????????? Veldhoven, Netherlands

Dutch vehicle
Certificaat
CE + EPA

Chassis nummer VCEW140CK00120598

Available at Boss Machinery! This Volvo EW140C Wheeled Excavator from 2008 has an engine power of 91 kW and counts 16000 operational hours. Always worked in The Netherlands. The total weight of this Volvo EW140C is 16050 kg and the dimensions

are 7.80 x 2.60 x 3.25. Furthermore, this EW140C is equipped with Radio,

Please let us know.

### Maten / Gewichten

?????????? ?????? ?\*?\*? 7.80 x 2.60 x 3.25

??? 16050

#### **Motor informatie**

????? ???????? Volvo ????????? ????? D5E ???????? ???? 91

### Banden / Rupsen

20% 40% 600/50-22.5 40% 40% 600/50-22.5

## **Opties**