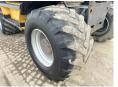

???
2008
?????
BM005705
?????
16.000

#### **Algemeen**

???????

??? EW140C

????????????? Veldhoven, Netherlands

Dutch vehicle
Certificaat
CE + EPA

Chassis nummer VCEW140CK00120598

Available at Boss Machinery! This Volvo EW140C Wheeled Excavator from 2008 has an engine power of 91 kW and counts 16000 operational hours. Always worked in The Netherlands. The total weight of this Volvo EW140C is 16050 kg and the dimensions

are 7.80 x 2.60 x 3.25. Furthermore, this EW140C is equipped with Radio,

Please let us know.

### Maten / Gewichten

?????????? ?????? ?\*?\*? 7.80 x 2.60 x 3.25

??? 16050

#### **Motor informatie**

????? ???????? Volvo ????????? ????? D5E ???????? ???? 91

### Banden / Rupsen

20% 40% 600/50-22.5 40% 40% 600/50-22.5

## **Opties**