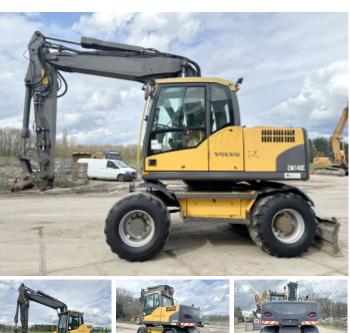

#### **Algemeen**

???????

??? EW140C

????????????? Veldhoven, Netherlands

Dutch vehicle
Certificaat
CE + EPA

Chassis nummer VCEW140CK00120598

Available at Boss Machinery! This Volvo EW140C Wheeled Excavator from 2008 has an engine power of 91 kW and counts 16000 operational hours. Always worked in The Netherlands. The total weight of this Volvo EW140C is 16050 kg and the dimensions

are 7.80 x 2.60 x 3.25. Furthermore, this EW140C is equipped with Radio,

Please let us know.