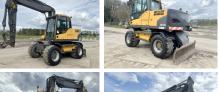

#### **Algemeen**

???????

??? EW140C

????????????? Veldhoven, Netherlands

Dutch vehicle
Certificaat
CE + EPA

Chassis nummer VCEW140CK00120598

Available at Boss Machinery! This Volvo EW140C Wheeled Excavator from 2008 has an engine power of 91 kW and counts 16000 operational hours. Always worked in The Netherlands. The total weight of this Volvo EW140C is 16050 kg and the dimensions

are 7.80 x 2.60 x 3.25. Furthermore, this EW140C is equipped with Radio,

Please let us know.