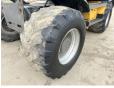

???.

???
2008
?????
BM005705
?????
16.000

#### **Algemeen**

???????

??? EW140C

????????????? Veldhoven, Netherlands

Dutch vehicle
Certificaat
CE + EPA

Chassis nummer VCEW140CK00120598

Available at Boss Machinery! This Volvo EW140C Wheeled Excavator from 2008 has an engine power of 91 kW and counts 16000 operational hours. Always worked in The Netherlands. The total weight of this Volvo EW140C is 16050 kg and the dimensions

are 7.80 x 2.60 x 3.25. Furthermore, this EW140C is equipped with Radio,

Please let us know.

### Maten / Gewichten

?????????? ?????? ?\*?\*? 7.80 x 2.60 x 3.25

??? 16050

#### **Motor informatie**

????? ???????? Volvo ????????? ????? D5E ???????? ???? 91

### Banden / Rupsen

20% 40% 600/50-22.5 40% 40% 600/50-22.5

## **Opties**