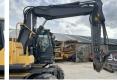

#### **Algemeen**

???????

??? EW140C

????????????? Veldhoven, Netherlands

Dutch vehicle
Certificaat
CE + EPA

Chassis nummer VCEW140CK00120598

Available at Boss Machinery! This Volvo EW140C Wheeled Excavator from 2008 has an engine power of 91 kW and counts 16000 operational hours. Always worked in The Netherlands. The total weight of this Volvo EW140C is 16050 kg and the dimensions