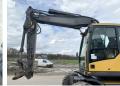

#### **Algemeen**

???????

??? EW140C

????????????? Veldhoven, Netherlands

Dutch vehicle
Certificaat
CE + EPA

Chassis nummer VCEW140CK00120598

Available at Boss Machinery! This Volvo EW140C Wheeled Excavator from 2008 has an engine power of 91 kW and counts 16000 operational hours. Always worked in The Netherlands. The total weight of this Volvo EW140C is 16050 kg and the dimensions