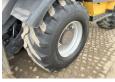

???
2008
?????
BM005705
?????
16.000

#### **Algemeen**

???????

??? EW140C

????????????? Veldhoven, Netherlands

Dutch vehicle
Certificaat
CE + EPA

Chassis nummer VCEW140CK00120598

Available at Boss Machinery! This Volvo EW140C Wheeled Excavator from 2008 has an engine power of 91 kW and counts 16000 operational hours. Always worked in The Netherlands. The total weight of this Volvo EW140C is 16050 kg and the dimensions

are 7.80 x 2.60 x 3.25. Furthermore, this EW140C is equipped with Radio,

Please let us know.

### Maten / Gewichten

?????????? ?????? ?\*?\*? 7.80 x 2.60 x 3.25

??? 16050

#### **Motor informatie**

????? ???????? Volvo ????????? ????? D5E ???????? ???? 91

### Banden / Rupsen

20% 40% 600/50-22.5 40% 40% 600/50-22.5

## **Opties**