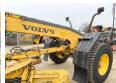

#### **Algemeen**

???????

??? G970

????? ???????? Veldhoven, Netherlands

Certificaat EPA

Available at Boss

Machinery! This Volvo G970 Grader from 2008 has an engine power of 191 kW and counts 9975 operational hours. The total weight of this Volvo G970 is 19420 kg and the dimensions are 9.70 x

and the dimensions are 9.70 x 2.80 x 3.45. Furthermore, this G970 is equipped with Heated Mirrors, Airco,

Radio, Backup alarm. The Volvo Grader also has a EPA marking. Do you want more information or do you want to try the Volvo G970 at our yard? Please let us know.