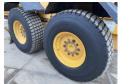

t Boss

Machinery! This Volvo G970 Grader from 2008 has an engine power of 191 kW and counts 9975 operational hours. The total weight of this Volvo G970 is 19420 kg and the dimensions are 9.70 x

and the dimensions are 9.70 x 2.80 x 3.45. Furthermore, this G970 is equipped with Heated Mirrors, Airco,

Radio, Backup alarm. The Volvo Grader also has a EPA marking. Do you want more information or do you want to try the Volvo G970 at our yard? Please let us know.

#### Maten / Gewichten

????????? ??????? ?\*?\*? 9.70 x 2.80 x 3.45

??? 19420

#### **Technische informatie**

????????????? 6x4

#### **Motor informatie**

????? ???????? Volvo ????????? D9B ???????? 6

Turbo

???????? ? ??? 191

### Banden / Rupsen

90% 90% 17.5R25 90% 90% 17.5R25 90% 90% 17.5R25







































# **Opties**

Heated Mirrors Airco Radio Backup alarm