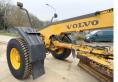

#### **Algemeen**

???????

??? G970

????? ???????? Veldhoven, Netherlands

Certificaat EPA

Available at Boss

Machinery! This Volvo G970 Grader from 2008 has an engine power of 191 kW and counts 9975 operational hours. The total weight of this Volvo G970 is 19420 kg and the dimensions are 9.70 x

and the dimensions are 9.70 x 2.80 x 3.45. Furthermore, this G970 is equipped with Heated Mirrors, Airco,

Radio, Backup alarm. The Volvo Grader also has a EPA marking. Do you want more information or do you want to try the Volvo G970 at our yard? Please let us know.