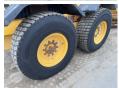

Boss

Machinery! This Volvo G970 Grader from 2008 has an engine power of 191 kW and counts 9975 operational hours. The total weight of this Volvo G970 is 19420 kg and the dimensions are 9.70 x

and the dimensions are 9.70 x 2.80 x 3.45. Furthermore, this G970 is equipped with Heated Mirrors, Airco,

Radio, Backup alarm. The Volvo Grader also has a EPA marking. Do you want more information or do you want to try the Volvo G970 at our yard? Please let us know.

#### Maten / Gewichten

????????? ??????? ?\*?\*? 9.70 x 2.80 x 3.45

??? 19420

#### **Technische informatie**

????????????? 6x4

#### **Motor informatie**

????? ???????? Volvo ????????? D9B ???????? 6

Turbo

???????? ? ??? 191

### Banden / Rupsen

90% 90% 17.5R25 90% 90% 17.5R25 90% 90% 17.5R25







































# **Opties**

Heated Mirrors Airco Radio Backup alarm