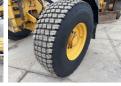

at Boss

Machinery! This Volvo G970 Grader from 2008 has an engine power of 191 kW and counts 9975 operational hours. The total weight of this Volvo G970 is 19420 kg and the dimensions are 9.70 x

and the dimensions are 9.70 x 2.80 x 3.45. Furthermore, this G970 is equipped with Heated Mirrors, Airco,

Radio, Backup alarm. The Volvo Grader also has a EPA marking. Do you want more information or do you want to try the Volvo G970 at our yard? Please let us know.

#### Maten / Gewichten

????????? ??????? ?\*?\*? 9.70 x 2.80 x 3.45

??? 19420

#### **Technische informatie**

????????????? 6x4

#### **Motor informatie**

????? ???????? Volvo ????????? D9B ???????? 6

Turbo

???????? ? ??? 191

### Banden / Rupsen

90% 90% 17.5R25 90% 90% 17.5R25 90% 90% 17.5R25







































# **Opties**

Heated Mirrors Airco Radio Backup alarm