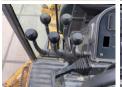

t EPA

Available at Boss

Machinery! This Volvo G970 Grader from 2008 has an engine power of 191 kW and counts 9975 operational hours. The total weight of this Volvo G970 is 19420 kg and the dimensions are 9.70 x

and the dimensions are 9.70 x 2.80 x 3.45. Furthermore, this G970 is equipped with Heated Mirrors, Airco,

Radio, Backup alarm. The Volvo Grader also has a EPA marking. Do you want more information or do you want to try the Volvo G970 at our yard? Please let us know.

#### Maten / Gewichten

????????? ??????? ?\*?\*? 9.70 x 2.80 x 3.45

??? 19420

#### **Technische informatie**

????????????? 6x4

#### **Motor informatie**

????? ???????? Volvo ????????? D9B ???????? 6

Turbo

???????? ? ??? 191

### Banden / Rupsen

90% 90% 17.5R25 90% 90% 17.5R25 90% 90% 17.5R25







































# **Opties**

Heated Mirrors Airco Radio Backup alarm