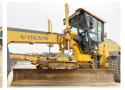

#### **Algemeen**

???????

??? G970

????? ???????? Veldhoven, Netherlands

Certificaat EPA

Available at Boss

Machinery! This Volvo G970 Grader from 2008 has an engine power of 191 kW and counts 9975 operational hours. The total weight of this Volvo G970 is 19420 kg and the dimensions are 9.70 x

and the dimensions are 9.70 x 2.80 x 3.45. Furthermore, this G970 is equipped with Heated Mirrors, Airco,

Radio, Backup alarm. The Volvo Grader also has a EPA marking. Do you want more information or do you want to try the Volvo G970 at our yard? Please let us know.