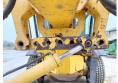

able at Boss

Machinery! This Volvo G970 Grader from 2008 has an engine power of 191 kW and counts 9975 operational hours. The total weight of this Volvo G970 is 19420 kg and the dimensions are 9.70 x

and the dimensions are 9.70 x 2.80 x 3.45. Furthermore, this G970 is equipped with Heated Mirrors, Airco,

Radio, Backup alarm. The Volvo Grader also has a EPA marking. Do you want more information or do you want to try the Volvo G970 at our yard? Please let us know.

#### Maten / Gewichten

????????? ??????? ?\*?\*? 9.70 x 2.80 x 3.45

??? 19420

#### **Technische informatie**

????????????? 6x4

#### **Motor informatie**

????? ???????? Volvo ????????? D9B ???????? 6

Turbo

???????? ? ??? 191

### Banden / Rupsen

90% 90% 17.5R25 90% 90% 17.5R25 90% 90% 17.5R25







































# **Opties**

Heated Mirrors Airco Radio Backup alarm