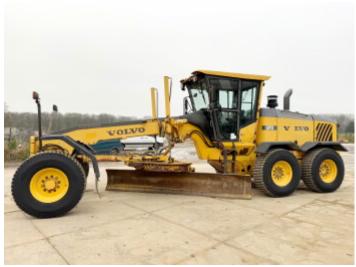

#### **Algemeen**

???????

??? G970

????? ???????? Veldhoven, Netherlands

Certificaat EPA

Available at Boss

Machinery! This Volvo G970 Grader from 2008 has an engine power of 191 kW and counts 9975 operational hours. The total weight of this Volvo G970 is 19420 kg and the dimensions are 9.70 x

and the dimensions are 9.70 x 2.80 x 3.45. Furthermore, this G970 is equipped with Heated Mirrors, Airco,

Radio, Backup alarm. The Volvo Grader also has a EPA marking. Do you want more information or do you want to try the Volvo G970 at our yard? Please let us know.