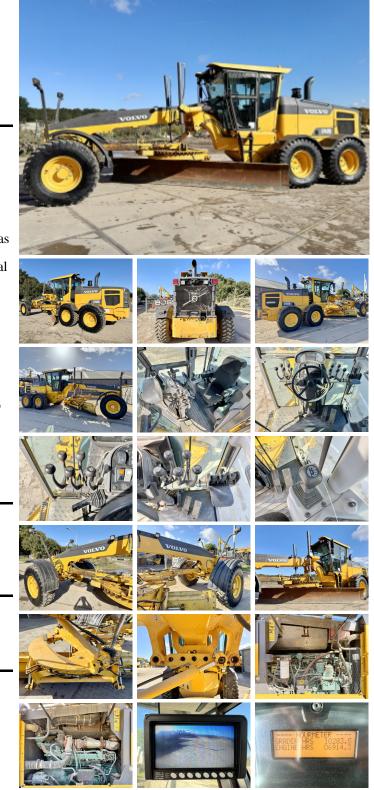

### Algemeen

??? ????? ???????????? Certificaat

G960B Veldhoven, Netherlands EPA Available at Boss Machinery! This Volvo G960B Grader from 2014 has an engine power of 191 kW and counts 10283 operational hours. The total weight of this Volvo G960B is 17970 kg and the dimensions are 9.30 x 2.70 x 3.30. Furthermore, this G960B is equipped with Beacon, Airco, Radio, Heated Mirrors, Backup alarm, Camera. The Volvo Grader also has a EPA marking. Do you want more information or do you want to try the Volvo G960B at our yard? Please let us know.

#### Volvo D8H 6

191

6x4

# Opties

Beacon Airco Radio Heated Mirrors Backup alarm Camera