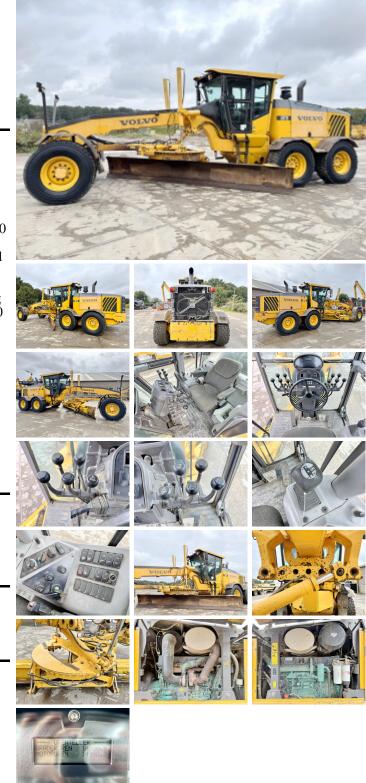

## Algemeen

??? ????? ???????????? Certificaat

G970 Veldhoven, Netherlands EPA Available at Boss Machinery! This Volvo G970 Grader from 2012 has an engine power of 242 kW and counts 14990 operational hours. The total weight of this Volvo G970 is 20680 kg and the dimensions are 11.20x 2.85 x 3.45. Furthermore, this G970 is equipped with Heated Cab, Backup alarm, Airco, Heated Mirrors, Beacon. The Volvo Grader also has a EPA marking. Do you want more information or do you want to try the Volvo G970 at our yard? Please let us know.

# Maten / Gewichten

11.20 x 2.85 x 3.45 20680

6x4

Volvo D9B 6

242

#### **Motor informatie**

| ?????? ?????????                        |  |
|-----------------------------------------|--|
| ??????????????????????????????????????? |  |
| ????????                                |  |
| Turbo                                   |  |
| ??????????????????????????????????????? |  |

## **Opties**

Heated Cab Backup alarm Airco Heated Mirrors Beacon