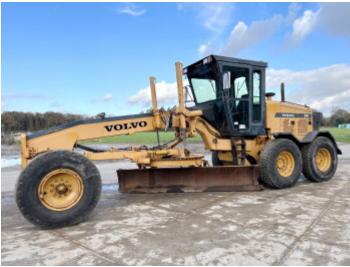

# Volvo G740B

### **Algemeen**

??? G740B

????????????? Veldhoven, Netherlands

Certificaat EPA

Available at Boss Machinery! This Volvo G740B Grader from 2002 has an engine power of 225 kW and counts 12854 operational hours. The total weight of this Volvo G740B is 16840 kg and the dimensions are

8.65 x 2.80 x 3.30. Furthermore, this G740B is

equipped with Radio, Beacon, Airco, Backup alarm. The Volvo Grader also has a EPA marking. Do you want more information or do you want to try the Volvo G740B at our yard? Please let us know.