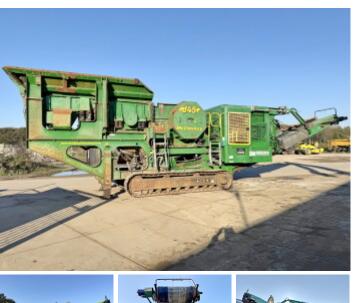

#### **Algemeen**

???????

??? J45

????? ????????? Veldhoven, Netherlands

Certificaat

Available at Boss

Machinery! This McCloskey J45 Crushers from 2016 has an engine power of 268 kW and has 0 on the clock.

Furthermore this J45 is

equipped with . Do you want more information or do you want to try this McCloskey J45 at our yard? Please let us

know.