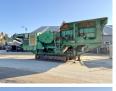

#### **Algemeen**

???????

??? J45

????? ????????? Veldhoven, Netherlands

Certificaat

Available at Boss

Machinery! This McCloskey J45 Crushers from 2016 has an engine power of 268 kW and has 0 on the clock.

Furthermore this J45 is

equipped with . Do you want more information or do you want to try this McCloskey J45 at our yard? Please let us

know.