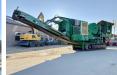

#### **Algemeen**

???????

??? J45

????? ????????? Veldhoven, Netherlands

Certificaat

Available at Boss

Machinery! This McCloskey J45 Crushers from 2016 has an engine power of 268 kW and has 0 on the clock.

Furthermore this J45 is

equipped with . Do you want more information or do you want to try this McCloskey J45 at our yard? Please let us

know.