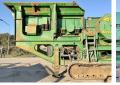

#### **Algemeen**

???????

??? J45

????? ????????? Veldhoven, Netherlands

Certificaat

Available at Boss

Machinery! This McCloskey J45 Crushers from 2016 has an engine power of 268 kW and has 0 on the clock.

Furthermore this J45 is

equipped with . Do you want more information or do you want to try this McCloskey J45 at our yard? Please let us

know.