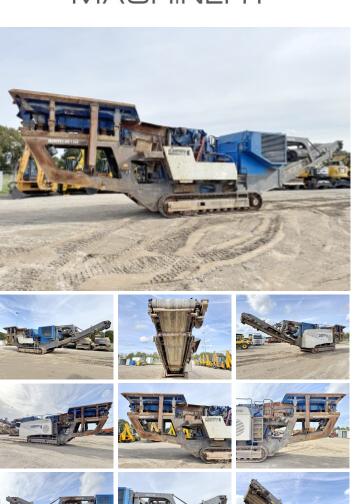

## Kleemann MR110Z EVO

## Algemeen

???????

??? MR110Z EVO

????? ????????? Veldhoven, Netherlands

Certificaat

K0170093 Chassis nummer

Available at Boss

Machinery! This Kleemann MR110Z EVO Crushers from 2012 has an engine power of 371 kW and counts 5766 operational hours. The total weight of this Kleemann MR110Z EVO is 43900 kg and the dimensions are 16.80

x 3.00 x 3.65. Furthermore, this MR110Z EVO is equipped with. The

Kleemann Crushers also has a CE marking. Do you want more information or do you want to try the Kleemann MR110Z EVO at our yard? Please let us know.

Maten / Gewichten

????????? ??????? ?\*?\*? 16.80 x 3.00 x 3.65

??? 43900

**Motor informatie** 

????? ???????? Scania ????????? ?????? DC13 071A

???????

Turbo

???????? ? ??? 371