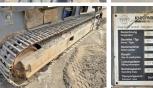

## Algemeen

???????

??? MR110Z EVO

????? ????????? Veldhoven, Netherlands

Certificaat

K0170093 Chassis nummer

Available at Boss

Machinery! This Kleemann MR110Z EVO Crushers from 2012 has an engine power of 371 kW and counts 5766 operational hours. The total weight of this Kleemann MR110Z EVO is 43900 kg and the dimensions are 16.80

x 3.00 x 3.65. Furthermore, this MR110Z EVO is equipped with. The

Kleemann Crushers also has a CE marking. Do you want more information or do you want to try the Kleemann MR110Z EVO at our yard? Please let us know.