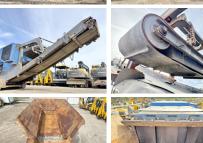

## Algemeen

???????

??? MR110Z EVO

????? ????????? Veldhoven, Netherlands

Certificaat

K0170093 Chassis nummer

Available at Boss

Machinery! This Kleemann MR110Z EVO Crushers from 2012 has an engine power of 371 kW and counts 5766 operational hours. The total weight of this Kleemann MR110Z EVO is 43900 kg and the dimensions are 16.80

x 3.00 x 3.65. Furthermore, this MR110Z EVO is equipped with. The

Kleemann Crushers also has a CE marking. Do you want more information or do you want to try the Kleemann MR110Z EVO at our yard? Please let us know.