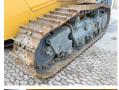

???????? ? ??? 260

Banden / Rupsen

????????% 100 ?????? % 100 ????% 100 ?????? ??????? 66 cm