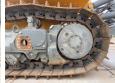

Certificaat Cl

Chassis nummer VAUZ1808HAT026762

Available at Boss

Machinery! This Liebherr PR756 05 Gen 8 Dozer from 2023 has an engine power of 260 kW and counts 68 operational hours. The total weight of this Liebherr PR756 05 Gen 8 is 41520 kg and the dimensions are 7.20 x 2.87 x 3.52. Furthermore, this PR756 05 Gen 8 is equipped

???????? ? ??? 260

Banden / Rupsen

????????% 100 ?????? % 100 ????% 100 ?????? ??????? 66 cm