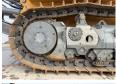

Certificaat Cl

Chassis nummer VAUZ1808HAT026762

Available at Boss

Machinery! This Liebherr PR756 05 Gen 8 Dozer from 2023 has an engine power of 260 kW and counts 68 operational hours. The total weight of this Liebherr PR756 05 Gen 8 is 41520 kg and the dimensions are 7.20 x 2.87 x 3.52. Furthermore, this PR756 05 Gen 8 is equipped

???????? ? ??? 260

Banden / Rupsen

????????% 100 ?????? % 100 ????% 100 ?????? ??????? 66 cm