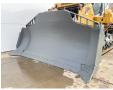

Certificaat Cl

Chassis nummer VAUZ1808HAT026762

Available at Boss

Machinery! This Liebherr PR756 05 Gen 8 Dozer from 2023 has an engine power of 260 kW and counts 68 operational hours. The total weight of this Liebherr PR756 05 Gen 8 is 41520 kg and the dimensions are 7.20 x 2.87 x 3.52. Furthermore, this PR756 05 Gen 8 is equipped