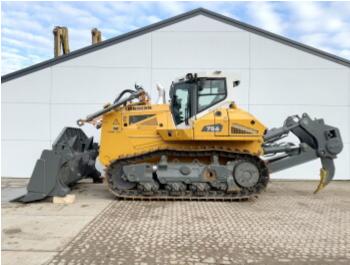

## Liebherr PR756 05 Gen 8

€ 495.000???.

??? **2023** ????? ?????? **BM006326** 

????? 68

**Algemeen** 

???????

??? PR756 05 Gen 8

????? ???????? Veldhoven, Netherlands

Certificaat Cl

Chassis nummer VAUZ1808HAT026762

Available at Boss

Machinery! This Liebherr PR756 05 Gen 8 Dozer from 2023 has an engine power of 260 kW and counts 68 operational hours. The total weight of this Liebherr PR756 05 Gen 8 is 41520 kg and the dimensions are 7.20 x 2.87 x 3.52. Furthermore, this PR756 05 Gen 8 is equipped

2.87 x 3.52. Furthermore, this PR756 05 Gen 8 is equipped with Air Suspension Seat, Airco, Backup alarm, AdBlue, Camera, Parking Heater. The Liebherr Dozer also has a CE marking. Do you want more information or do you want to try the