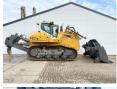

## Liebherr PR756 05 Gen 8

€ 495.000???.

??? **2023** ????? ?????? **BM006326** 

????? 68

**Algemeen** 

???????

??? PR756 05 Gen 8

????? ???????? Veldhoven, Netherlands

Certificaat Cl

Chassis nummer VAUZ1808HAT026762

Available at Boss

Machinery! This Liebherr PR756 05 Gen 8 Dozer from 2023 has an engine power of 260 kW and counts 68 operational hours. The total weight of this Liebherr PR756 05 Gen 8 is 41520 kg and the dimensions are 7.20 x 2.87 x 3.52. Furthermore, this PR756 05 Gen 8 is equipped