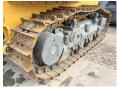

???????? ? ??? 260

Banden / Rupsen

????????% 100 ?????? % 100 ????% 100 ?????? ??????? 66 cm