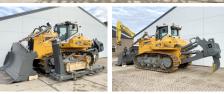

Certificaat Cl

Chassis nummer VAUZ1808HAT026762

Available at Boss

Machinery! This Liebherr PR756 05 Gen 8 Dozer from 2023 has an engine power of 260 kW and counts 68 operational hours. The total weight of this Liebherr PR756 05 Gen 8 is 41520 kg and the dimensions are 7.20 x 2.87 x 3.52. Furthermore, this PR756 05 Gen 8 is equipped

2.87 x 3.52. Furthermore, this PR756 05 Gen 8 is equipped with Air Suspension Seat, Airco, Backup alarm, AdBlue, Camera, Parking Heater. The Liebherr Dozer also has a CE marking. Do you want more information or do you want to try the