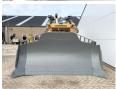

Certificaat Cl

Chassis nummer VAUZ1808HAT026762

Available at Boss

Machinery! This Liebherr PR756 05 Gen 8 Dozer from 2023 has an engine power of 260 kW and counts 68 operational hours. The total weight of this Liebherr PR756 05 Gen 8 is 41520 kg and the dimensions are 7.20 x 2.87 x 3.52. Furthermore, this PR756 05 Gen 8 is equipped