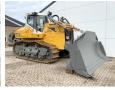

## Liebherr PR756 05 Gen 8

€ 495.000???.

??? **2023** ????? ?????? **BM006326** 

????? 68

**Algemeen** 

???????

??? PR756 05 Gen 8

????? ???????? Veldhoven, Netherlands

Certificaat Cl

Chassis nummer VAUZ1808HAT026762

Available at Boss

Machinery! This Liebherr PR756 05 Gen 8 Dozer from 2023 has an engine power of 260 kW and counts 68 operational hours. The total weight of this Liebherr PR756 05 Gen 8 is 41520 kg and the dimensions are 7.20 x 2.87 x 3.52. Furthermore, this PR756 05 Gen 8 is equipped