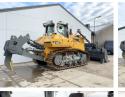

Certificaat Cl

Chassis nummer VAUZ1808HAT026762

Available at Boss

Machinery! This Liebherr PR756 05 Gen 8 Dozer from 2023 has an engine power of 260 kW and counts 68 operational hours. The total weight of this Liebherr PR756 05 Gen 8 is 41520 kg and the dimensions are 7.20 x 2.87 x 3.52. Furthermore, this PR756 05 Gen 8 is equipped

2.87 x 3.52. Furthermore, this PR756 05 Gen 8 is equipped with Air Suspension Seat, Airco, Backup alarm, AdBlue, Camera, Parking Heater. The Liebherr Dozer also has a CE marking. Do you want more information or do you want to try the