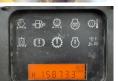

# Caterpillar D6T LGP

**€** 59.500???.

2009 ??? ????? ?????? BM006436 ????? 15.873

#### Algemeen

???????

??? D6T LGP

????? ????????? Veldhoven, Netherlands

Dutch vehicle Certificaat CE + EPA

Chassis nummer LKJ00370

Available at Boss

Machinery! This Caterpillar D6T LGP Dozer from 2009 has an engine power of 170 kW and counts 15873 operational hours. Always worked in The Netherlands.