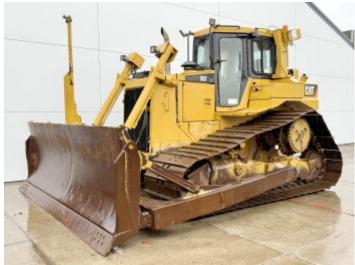

# Caterpillar D6T LGP

**€** 59.500???.

2009 ??? ????? ?????? BM006436 ????? 15.873

#### Algemeen

???????

??? D6T LGP

????? ????????? Veldhoven, Netherlands

Dutch vehicle Certificaat CE + EPA

Chassis nummer LKJ00370

Available at Boss

Machinery! This Caterpillar D6T LGP Dozer from 2009 has an engine power of 170 kW and counts 15873 operational hours. Always worked in The Netherlands.

The total weight of this Caterpillar D6T LGP is 19560 kg and the dimensions

are 5.65 x 4.00 x 3.20. Furthermore, this D6T LGP is equipped with Airco. The Caterpillar Dozer also has a CE + EPA marking. Do you want more information or do