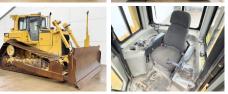

#### Algemeen

???????

??? D6T LGP

????? ????????? Veldhoven, Netherlands

Dutch vehicle Certificaat CE + EPA

Chassis nummer LKJ00370

Available at Boss

Machinery! This Caterpillar D6T LGP Dozer from 2009 has an engine power of 170 kW and counts 15873 operational hours. Always worked in The Netherlands.

The total weight of this Caterpillar D6T LGP is 19560 kg and the dimensions

are 5.65 x 4.00 x 3.20. Furthermore, this D6T LGP is equipped with Airco. The Caterpillar Dozer also has a CE + EPA marking. Do you want more information or do