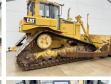

#### Algemeen

???????

??? D6T LGP

????? ????????? Veldhoven, Netherlands

Dutch vehicle Certificaat CE + EPA

Chassis nummer LKJ00370

Available at Boss

Machinery! This Caterpillar D6T LGP Dozer from 2009 has an engine power of 170 kW and counts 15873 operational hours. Always worked in The Netherlands.

The total weight of this Caterpillar D6T LGP is 19560 kg and the dimensions

are 5.65 x 4.00 x 3.20. Furthermore, this D6T LGP is equipped with Airco. The Caterpillar Dozer also has a CE + EPA marking. Do you want more information or do