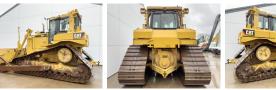

#### Algemeen

???????

??? D6T LGP

????? ????????? Veldhoven, Netherlands

Dutch vehicle Certificaat CE + EPA

Chassis nummer LKJ00370

Available at Boss

Machinery! This Caterpillar D6T LGP Dozer from 2009 has an engine power of 170 kW and counts 15873 operational hours. Always worked in The Netherlands.

The total weight of this Caterpillar D6T LGP is 19560 kg and the dimensions

are 5.65 x 4.00 x 3.20. Furthermore, this D6T LGP is equipped with Airco. The Caterpillar Dozer also has a CE + EPA marking. Do you want more information or do