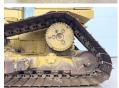

A

Chassis nummer LKJ00370

Available at Boss

Machinery! This Caterpillar D6T LGP Dozer from 2009 has an engine power of 170 kW and counts 15873 operational hours. Always worked in The Netherlands.

The total weight of this Caterpillar D6T LGP is 19560 kg and the dimensions

are 5.65 x 4.00 x 3.20. Furthermore, this D6T LGP is equipped with Airco. The Caterpillar Dozer also has a CE + EPA marking. Do you want more information or do

you want to try the

Caterpillar D6T LGP at our yard? Please let us know.

## Maten / Gewichten

????????? ??????? ?\*?\*? 5.65 x 4.00 x 3.20

??? 19560

#### **Motor informatie**

????? ???????? Caterpillar

?????????????? C9 ??????? 6

Turbo

???????? ? ??? 170

## Banden / Rupsen

???????% 60 80 ????% ??????? % 30 ?????? ???????? 91 cm





































# **Opties**

Airco