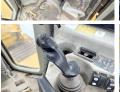

+ EPA

Chassis nummer LKJ00370

Available at Boss

Machinery! This Caterpillar D6T LGP Dozer from 2009 has an engine power of 170 kW and counts 15873 operational hours. Always worked in The Netherlands.

The total weight of this Caterpillar D6T LGP is 19560 kg and the dimensions

are 5.65 x 4.00 x 3.20. Furthermore, this D6T LGP is equipped with Airco. The Caterpillar Dozer also has a CE + EPA marking. Do you want more information or do

you want to try the

Caterpillar D6T LGP at our yard? Please let us know.

## Maten / Gewichten

????????? ??????? ?\*?\*? 5.65 x 4.00 x 3.20

??? 19560

#### **Motor informatie**

????? ???????? Caterpillar

?????????????? C9 ??????? 6

Turbo

???????? ? ??? 170

## Banden / Rupsen

???????% 60 80 ????% ??????? % 30 ?????? ???????? 91 cm





































# **Opties**

Airco