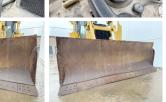

The total weight of this Caterpillar D6T LGP is 19560 kg and the dimensions

are 5.65 x 4.00 x 3.20. Furthermore, this D6T LGP is equipped with Airco. The Caterpillar Dozer also has a CE + EPA marking. Do you want more information or do