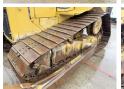

at CE + EPA

Chassis nummer LKJ00370

Available at Boss

Machinery! This Caterpillar D6T LGP Dozer from 2009 has an engine power of 170 kW and counts 15873 operational hours. Always worked in The Netherlands.

The total weight of this Caterpillar D6T LGP is 19560 kg and the dimensions

are 5.65 x 4.00 x 3.20. Furthermore, this D6T LGP is equipped with Airco. The Caterpillar Dozer also has a CE + EPA marking. Do you want more information or do

you want to try the

Caterpillar D6T LGP at our yard? Please let us know.

## Maten / Gewichten

????????? ??????? ?\*?\*? 5.65 x 4.00 x 3.20

??? 19560

#### **Motor informatie**

????? ???????? Caterpillar

?????????????? C9 ??????? 6

Turbo

???????? ? ??? 170

## Banden / Rupsen

???????% 60 80 ????% ??????? % 30 ?????? ???????? 91 cm





































# **Opties**

Airco