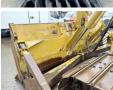

The total weight of this Caterpillar D6T LGP is 19560 kg and the dimensions

are 5.65 x 4.00 x 3.20. Furthermore, this D6T LGP is equipped with Airco. The Caterpillar Dozer also has a CE + EPA marking. Do you want more information or do

## Banden / Rupsen

???????% 60 80 ????% ??????? % 30 ?????? ???????? 91 cm