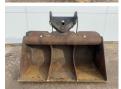

## MH-30/22 Tilting Bucket

??? **2018** ????? ?????? **BM0416** 

## Algemeen

???????

??? MH-30/22 Tilting Bucket ????? ???????? Veldhoven, Netherlands

Available at Boss

Machinery! This Caterpillar MH-30/22 Tilting Bucket Bucket from 2018 has an engine power of - kW and counts 0 operational hours. The total weight of this

Caterpillar MH-30/22 Tilting

Bucket is - kg and the dimensions are 1.14 x 2.00 x 1.50. Furthermore, this MH-30/22 Tilting Bucket is equipped with . Do you want more information or do you want to try the Caterpillar MH-30/22 Tilting Bucket at our yard? Please let us know.