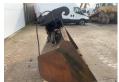

## MH-30/22 Tilting Bucket

??? **2018** ????? ?????? **BM0416** 

## Algemeen

???????

??? MH-30/22 Tilting Bucket ????? ???????? Veldhoven, Netherlands

Available at Boss

Machinery! This Caterpillar MH-30/22 Tilting Bucket Bucket from 2018 has an engine power of - kW and counts 0 operational hours. The total weight of this

Caterpillar MH-30/22 Tilting

Bucket is - kg and the dimensions are 1.14 x 2.00 x 1.50. Furthermore, this MH-30/22 Tilting Bucket is equipped with . Do you want more information or do you want to try the Caterpillar MH-30/22 Tilting Bucket at our yard? Please let us know.