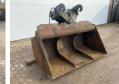

## MH-30/22 Tilting Bucket

??? **2018** ????? ?????? **BM0416** 

## Algemeen

???????

??? MH-30/22 Tilting Bucket ????? ???????? Veldhoven, Netherlands

Available at Boss

Machinery! This Caterpillar MH-30/22 Tilting Bucket Bucket from 2018 has an engine power of - kW and counts 0 operational hours. The total weight of this

Caterpillar MH-30/22 Tilting

Bucket is - kg and the dimensions are 1.14 x 2.00 x 1.50. Furthermore, this MH-30/22 Tilting Bucket is equipped with . Do you want more information or do you want to try the Caterpillar MH-30/22 Tilting Bucket at our yard? Please let us know.