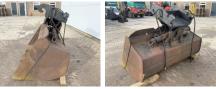

## MH-30/22 Tilting Bucket

??? **2018** ????? ?????? **BM0416** 

## Algemeen

???????

??? MH-30/22 Tilting Bucket ????? ???????? Veldhoven, Netherlands

Available at Boss

Machinery! This Caterpillar MH-30/22 Tilting Bucket Bucket from 2018 has an engine power of - kW and counts 0 operational hours. The total weight of this

Caterpillar MH-30/22 Tilting

Bucket is - kg and the dimensions are 1.14 x 2.00 x 1.50. Furthermore, this MH-30/22 Tilting Bucket is equipped with . Do you want more information or do you want to try the Caterpillar MH-30/22 Tilting Bucket at our yard? Please let us know.