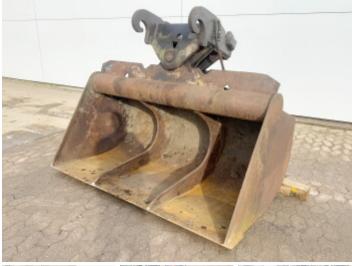

## MH-30/22 Tilting Bucket

??? **2018** ????? ?????? **BM0416** 

## Algemeen

???????

??? MH-30/22 Tilting Bucket ????? ???????? Veldhoven, Netherlands

Available at Boss

Machinery! This Caterpillar MH-30/22 Tilting Bucket Bucket from 2018 has an engine power of - kW and counts 0 operational hours. The total weight of this

Caterpillar MH-30/22 Tilting

Bucket is - kg and the dimensions are 1.14 x 2.00 x 1.50. Furthermore, this MH-30/22 Tilting Bucket is equipped with . Do you want more information or do you want to try the Caterpillar MH-30/22 Tilting Bucket at our yard? Please let us know.

## Maten / Gewichten

Pin Size (cm): 6 cm

????????? ?????? ?\*?\*? 1.14 x 2.00 x 1.50

Size Between Ears (cm): 56 cm