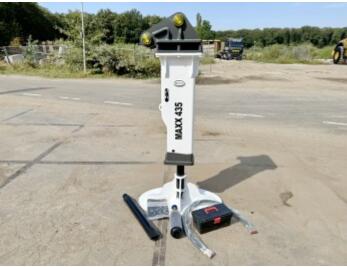

# Maxx 435 Hydraulic **Breaker**

€ 3.950???.

??? 2024 ????? ?????? BM005915 ????? 1

## Algemeen

???????

??? 435 Hydraulic Breaker ????? ????????? Veldhoven, Netherlands

Stand Included No Certificaat CE

> Available at Boss Machinery! This Maxx 435 Hydraulic Breaker Backhoe Loader from 2024 has an engine power of - kW and counts 1 operational hours. The total weight of this Maxx

435 Hydraulic Breaker is 451 kg kg and the dimensions are 1.75 X 0.35 X 0.475.

Furthermore, this 435 Hydraulic Breaker is equipped with . The Maxx Backhoe Loader also has a CE marking. Do you want more information or do you want to try the Maxx 435 Hydraulic Breaker at our yard? Please let us know.