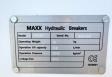

#### **Technische informatie**

Diameter Tool (mm) 75/80 Oil Flow Range (l/min) 50-90 Diameter Hose (inch) 1/2 Suitable Carrier (ton) 6-9 Impact Frequency (bpm) 400-800 Operating Pressure (kg/cm²) 120-150