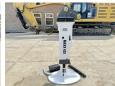

# Maxx 435 Hydraulic **Breaker**

€ 3.950???.

??? 2024 ????? ?????? BM005915 ????? 1

## Algemeen

???????

??? 435 Hydraulic Breaker ????? ????????? Veldhoven, Netherlands

Stand Included No Certificaat CE

> Available at Boss Machinery! This Maxx 435 Hydraulic Breaker Backhoe Loader from 2024 has an engine power of - kW and counts 1 operational hours. The total weight of this Maxx

435 Hydraulic Breaker is 451 kg kg and the dimensions are 1.75 X 0.35 X 0.475.

Furthermore, this 435 Hydraulic Breaker is equipped with . The Maxx Backhoe Loader also has a CE marking. Do you want more information or do you want to try the Maxx 435 Hydraulic Breaker at our yard? Please let us know.