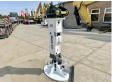

# Maxx 435 Hydraulic **Breaker**

€ 3.950???.

??? 2024 ????? ?????? BM005915 ????? 1

## Algemeen

???????

??? 435 Hydraulic Breaker ????? ????????? Veldhoven, Netherlands

Stand Included No Certificaat CE

> Available at Boss Machinery! This Maxx 435 Hydraulic Breaker Backhoe Loader from 2024 has an engine power of - kW and counts 1 operational hours. The total weight of this Maxx

435 Hydraulic Breaker is 451 kg kg and the dimensions are 1.75 X 0.35 X 0.475.

Furthermore, this 435 Hydraulic Breaker is equipped with . The Maxx Backhoe Loader also has a CE marking. Do you want more information or do you want to try the Maxx 435 Hydraulic Breaker at our yard? Please let us know.