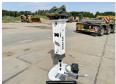

# Maxx 435 Hydraulic **Breaker**

€ 3.950???.

??? 2024 ????? ?????? BM005915 ????? 1

## Algemeen

???????

??? 435 Hydraulic Breaker ????? ????????? Veldhoven, Netherlands

Stand Included No Certificaat CE

> Available at Boss Machinery! This Maxx 435 Hydraulic Breaker Backhoe Loader from 2024 has an engine power of - kW and counts 1 operational hours. The total weight of this Maxx

435 Hydraulic Breaker is 451 kg kg and the dimensions are 1.75 X 0.35 X 0.475.

Furthermore, this 435 Hydraulic Breaker is equipped with . The Maxx Backhoe Loader also has a CE marking. Do you want more information or do you want to try the Maxx 435 Hydraulic Breaker at our yard? Please let us know.