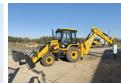

## Algemeen

???????

??? 435 Hydraulic Breaker ????? ????????? Veldhoven, Netherlands

Stand Included No Certificaat CE

> Available at Boss Machinery! This Maxx 435 Hydraulic Breaker Backhoe Loader from 2024 has an engine power of - kW and counts 1 operational hours. The total weight of this Maxx

435 Hydraulic Breaker is 451 kg kg and the dimensions are 1.75 X 0.35 X 0.475.

Furthermore, this 435 Hydraulic Breaker is equipped with . The Maxx Backhoe Loader also has a CE marking. Do you want more information or do you want to try the Maxx 435 Hydraulic Breaker at our yard? Please let us know.