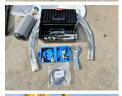

# Maxx 435 Hydraulic **Breaker**

€ 3.950???.

??? 2024 ????? ?????? BM005915 ????? 1

## Algemeen

???????

??? 435 Hydraulic Breaker ????? ????????? Veldhoven, Netherlands

Stand Included No Certificaat CE

> Available at Boss Machinery! This Maxx 435 Hydraulic Breaker Backhoe Loader from 2024 has an engine power of - kW and counts 1 operational hours. The total weight of this Maxx

435 Hydraulic Breaker is 451 kg kg and the dimensions are 1.75 X 0.35 X 0.475.

Furthermore, this 435 Hydraulic Breaker is equipped with . The Maxx Backhoe Loader also has a CE marking. Do you want more information or do you want to try the Maxx 435 Hydraulic Breaker at our yard? Please let us know.