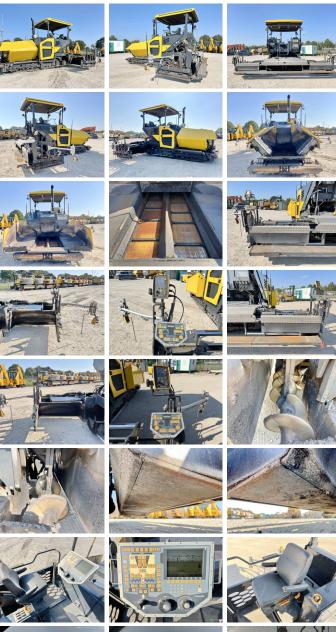

## **Algemeen**

???????

??? P7820C

????? ????????? Veldhoven, Netherlands

Certificaat

VCEP782CP0H710114 Chassis nummer

> Available at Boss Machinery! This Volvo P7820C Asphalt Paver from 2015 has an engine power of 175 kW and counts 7600 operational hours. The total weight of this Volvo P7820C

is 20800 kg and the dimensions are 6.40 x 3.45 x

2.92. Furthermore, this P7820C is equipped with. The Volvo Asphalt Paver also has a CE marking. Do you want more information or do you want to try the Volvo P7820C at our yard? Please let us know.