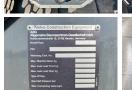

## **Algemeen**

???????

??? P7820C

????? ????????? Veldhoven, Netherlands

Certificaat

VCEP782CP0H710114 Chassis nummer

> Available at Boss Machinery! This Volvo P7820C Asphalt Paver from 2015 has an engine power of 175 kW and counts 7600 operational hours. The total weight of this Volvo P7820C

is 20800 kg and the dimensions are 6.40 x 3.45 x

2.92. Furthermore, this P7820C is equipped with. The Volvo Asphalt Paver also has a CE marking. Do you want more information or do you want to try the Volvo P7820C at our yard? Please let us know.

### Maten / Gewichten

????????? ??????? ?\*?\*? 6.40 x 3.45 x 2.92

??? 20800

### **Motor informatie**

????? ???????? Volvo D8H ???????????????? ??????? 6 ???????? ? ??? 175