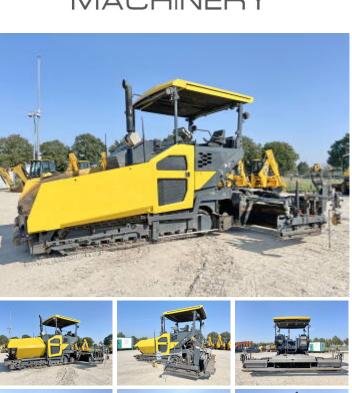

# Volvo P7820C

??? 2015 ????? ?????? BM005663 ????? 7.600

## **Algemeen**

???????

??? P7820C

????? ????????? Veldhoven, Netherlands

Certificaat

VCEP782CP0H710114 Chassis nummer

> Available at Boss Machinery! This Volvo P7820C Asphalt Paver from 2015 has an engine power of 175 kW and counts 7600 operational hours. The total weight of this Volvo P7820C

is 20800 kg and the dimensions are 6.40 x 3.45 x

2.92. Furthermore, this P7820C is equipped with. The Volvo Asphalt Paver also has a CE marking. Do you want more information or do you want to try the Volvo P7820C at our yard? Please let us know.

### Maten / Gewichten

????????? ??????? ?\*?\*? 6.40 x 3.45 x 2.92

??? 20800

### **Motor informatie**

????? ???????? Volvo D8H ???????????????? ??????? 6 ???????? ? ??? 175