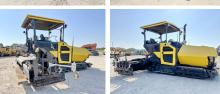

# Volvo P7820C

??? 2015 ????? ?????? BM005663 ????? 7.600

## **Algemeen**

???????

??? P7820C

????? ????????? Veldhoven, Netherlands

Certificaat

VCEP782CP0H710114 Chassis nummer

> Available at Boss Machinery! This Volvo P7820C Asphalt Paver from 2015 has an engine power of 175 kW and counts 7600 operational hours. The total weight of this Volvo P7820C

is 20800 kg and the dimensions are 6.40 x 3.45 x

2.92. Furthermore, this P7820C is equipped with. The Volvo Asphalt Paver also has a CE marking. Do you want more information or do you want to try the Volvo P7820C at our yard? Please let us know.