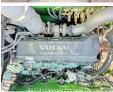

#### **Motor informatie**

Volvo Motor marca Model de motor D11 Cilindri 6

Turbo

Capacitate în kW 268