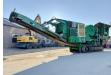

#### **Algemeen**

Descriere

Tip J45

Location Veldhoven, Netherlands

Certificaat

Available at Boss

Machinery! This McCloskey J45 Crushers from 2016 has an engine power of 268 kW and has 0 on the clock.

Furthermore this J45 is

#### Maten / Gewichten

Dimensiuni L\*Î\*L 15.00 x 2.50 x 3.50

Greutate 41000