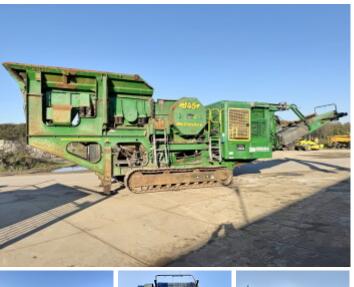

#### **Algemeen**

Descriere

Tip J45

Location Veldhoven, Netherlands

Certificaat

Available at Boss

Machinery! This McCloskey J45 Crushers from 2016 has an engine power of 268 kW and has 0 on the clock.

Furthermore this J45 is

#### Maten / Gewichten

Dimensiuni L\*Î\*L 15.00 x 2.50 x 3.50

Greutate 41000