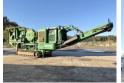

#### **Algemeen**

Descriere

Tip J45

Location Veldhoven, Netherlands

Certificaat

Available at Boss

Machinery! This McCloskey J45 Crushers from 2016 has an engine power of 268 kW and has 0 on the clock.

Furthermore this J45 is

#### Maten / Gewichten

Dimensiuni L\*Î\*L 15.00 x 2.50 x 3.50

Greutate 41000