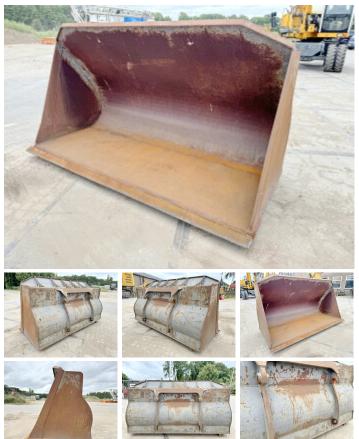

## Volvo Volvo L60H Bucket

An Num?r de referin?? 2015 89

## Algemeen

Tip Location

Descriere

Volvo L60H Bucket Veldhoven, Netherlands Available at Boss Machinery! This Volvo Volvo L60H Bucket Bucket from 2015 has an engine power of - kW and counts 0 operational hours. The total weight of this Volvo Volvo L60H Bucket is - kg and the dimensions are 1.13 x 2.50 x 1.30. Furthermore, this Volvo L60H Bucket is equipped with . Do you want more information or do you want to try the Volvo Volvo L60H Bucket at our yard? Please let us know.