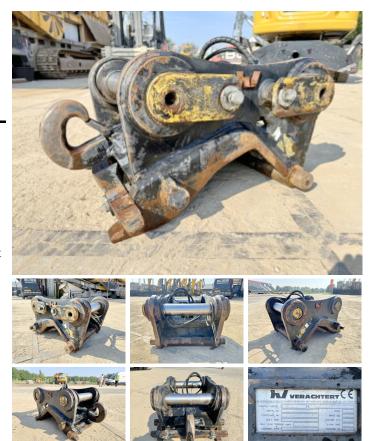

## **Algemeen**

Descriere

Tip CW40 Quick Coupler Location Veldhoven, Netherlands

Certificaat (

Chassis nummer ABN08862.V

Available at Boss

Machinery! This Verachtert CW40 Quick Coupler Bucket from 2016 has an engine power of - kW and counts 0 operational hours. The total weight of this Verachtert CW40 Quick Coupler is 293

kg and the dimensions are  $0.90 \times 0.65 \times 0.45$ .

Furthermore, this CW40 Quick Coupler is equipped with . The Verachtert Bucket also has a CE marking. Do you want more information or do you want to try the Verachtert CW40 Quick Coupler at our yard? Please

## Maten / Gewichten

Dimensiuni L\* $\hat{I}$ \*L 0.90 x 0.65 x 0.45

Greutate 293