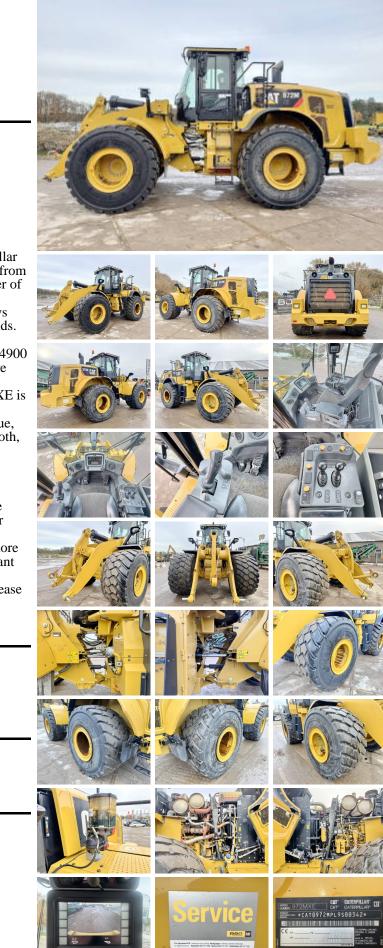

#### Algemeen

Tipo Localização Dutch vehicle Certificaat Chassis nummer

Descrição

972MXE Veldhoven, Netherlands

CE + EPACAT0972MPL9S00342 Available at Boss Machinery! This Caterpillar 972MXE Wheel Loader from 2018 has an engine power of 250 kW and counts 9903 operational hours. Always worked in The Netherlands. The total weight of this Caterpillar 972MXE is 24900 kg and the dimensions are 7.55 x 3.20 x 3.68. Furthermore, this 972MXE is equipped with Beacon, Electrical Mirrors, AdBlue, Joystick steering, Bluetooth, Backup alarm, Electrical Opening Door , Radio, Camera, Airco, Heated Mirrors, Heated Cab, Lubrificação central. The Caterpillar Wheel Loader also has a CE + EPA marking. Do you want more information or do you want to try the Caterpillar 972MXE at our yard? Please let us know.

#### Maten / Gewichten

Dimensões C\*L\*A Peso 7.55 x 3.20 x 3.68 24900

Technische informatie

Configurações de drive

#### **Motor informatie**

Marca do motor Modelo de motor Cilindros Turbo Caterpillar C9.3 6

4x4

#### Banden / Rupsen

| 60% | 60% | 800/65R29 |
|-----|-----|-----------|
| 60% | 60% | 800/65R29 |

### Opties

Beacon Electrical Mirrors AdBlue Joystick steering Bluetooth Backup alarm Electrical Opening Door Radio Camera Airco Heated Mirrors Heated Cab Lubrificação central