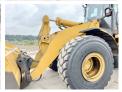

### **Banden / Rupsen**

**□** 12559.2<sup>88</sup>

 80%
 80%
 26.5R25

 80%
 80%
 26.5R25