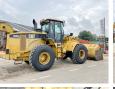

Machinery! This Caterpillar 966G Series II Wheel Loader from 2002 has an engine power of 193 kW and counts 12559 operational hours. Always worked in The Netherlands. The total weight of this Caterpillar 966G

of this Caterpillar 966G Series II is 31125 kg and the dimensions are 9.10 x 2.95 x 3.70. Furthermore, this 966G

Series II is equipped with Heated Cab, Radio, Airco, Beacon. The Caterpillar Wheel Loader also has a CE + EPA marking. Do you want more information or do