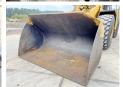

Machinery! This Caterpillar 966G Series II Wheel Loader from 2002 has an engine power of 193 kW and counts 12559 operational hours. Always worked in The Netherlands. The total weight of this Caterpillar 966G

of this Caterpillar 966G Series II is 31125 kg and the dimensions are 9.10 x 2.95 x 3.70. Furthermore, this 966G

Series II is equipped with Heated Cab, Radio, Airco, Beacon. The Caterpillar Wheel Loader also has a CE + EPA marking. Do you want more information or do