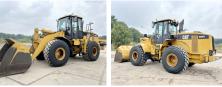

Machinery! This Caterpillar 966G Series II Wheel Loader from 2002 has an engine power of 193 kW and counts 12559 operational hours. Always worked in The Netherlands. The total weight of this Caterpillar 966G

of this Caterpillar 966G Series II is 31125 kg and the dimensions are 9.10 x 2.95 x 3.70. Furthermore, this 966G

Series II is equipped with Heated Cab, Radio, Airco, Beacon. The Caterpillar Wheel Loader also has a CE + EPA marking. Do you want more information or do