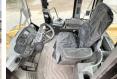

of this Caterpillar 966G Series II is 31125 kg and the dimensions are 9.10 x 2.95 x 3.70. Furthermore, this 966G

Series II is equipped with Heated Cab, Radio, Airco, Beacon. The Caterpillar Wheel Loader also has a CE + EPA marking. Do you want more information or do

## **Opties**

Heated Cab Radio

Airco

Beacon