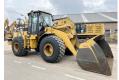

### **Algemeen**

Tipo 966G Series II

Localização Veldhoven, Netherlands

Dutch vehicle

Descrição

Certificaat CE + EPA

Chassis nummer CAT0966GPAWY00372

Available at Boss

Machinery! This Caterpillar 966G Series II Wheel Loader from 2002 has an engine power of 193 kW and counts 12559 operational hours. Always worked in The Netherlands. The total weight of this Caterpillar 966G

of this Caterpillar 966G Series II is 31125 kg and the dimensions are 9.10 x 2.95 x 3.70. Furthermore, this 966G

Series II is equipped with Heated Cab, Radio, Airco, Beacon. The Caterpillar Wheel Loader also has a CE + EPA marking. Do you want more information or do