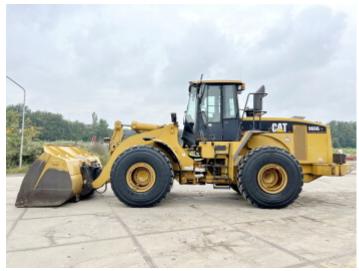

Machinery! This Caterpillar 966G Series II Wheel Loader from 2002 has an engine power of 193 kW and counts 12559 operational hours. Always worked in The Netherlands. The total weight of this Caterpillar 966G

of this Caterpillar 966G Series II is 31125 kg and the dimensions are 9.10 x 2.95 x 3.70. Furthermore, this 966G

Series II is equipped with Heated Cab, Radio, Airco, Beacon. The Caterpillar Wheel Loader also has a CE + EPA marking. Do you want more information or do