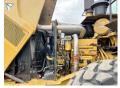

Machinery! This Caterpillar 966G Series II Wheel Loader from 2002 has an engine power of 193 kW and counts 12559 operational hours. Always worked in The Netherlands. The total weight of this Caterpillar 966G

of this Caterpillar 966G Series II is 31125 kg and the dimensions are 9.10 x 2.95 x 3.70. Furthermore, this 966G

Series II is equipped with Heated Cab, Radio, Airco, Beacon. The Caterpillar Wheel Loader also has a CE + EPA marking. Do you want more information or do