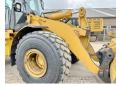

Machinery! This Caterpillar 966G Series II Wheel Loader from 2002 has an engine power of 193 kW and counts 12559 operational hours. Always worked in The Netherlands. The total weight of this Caterpillar 966G

### **Banden / Rupsen**

**□** 12559.2<sup>88</sup>

 80%
 80%
 26.5R25

 80%
 80%
 26.5R25