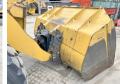

Machinery! This Caterpillar 966G Series II Wheel Loader from 2002 has an engine power of 193 kW and counts 12559 operational hours. Always worked in The Netherlands. The total weight of this Caterpillar 966G

of this Caterpillar 966G Series II is 31125 kg and the dimensions are 9.10 x 2.95 x 3.70. Furthermore, this 966G

Series II is equipped with Heated Cab, Radio, Airco, Beacon. The Caterpillar Wheel Loader also has a CE + EPA marking. Do you want more information or do