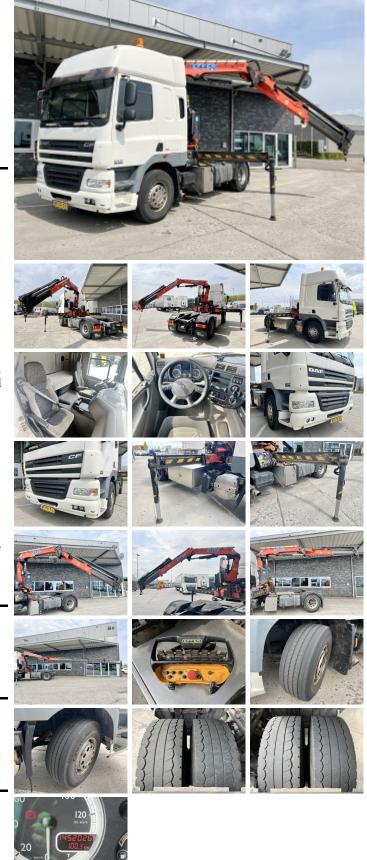

# DAF DAF CF85.360 + Effer 165-11-48 Crane

#### Algemeen

Tipo Localização Dutch vehicle Certificaat

Descrição

CF85.360 + Effer 165-11-48 Crane Veldhoven, Netherlands

CE

Available at Boss Machinery! This DAF CF85.360 + Effer 165-11-48 Crane Truck from 2007 has an engine power of 265 kW and has 1452026 kilometres on the clock. Always worked in The Netherlands. The total weight of this DAF CF85.360 + Effer 165-11-48 Crane is 9750 kg and the dimensions are  $6.65 \ge 2.55 \ge$ 3.65. Furthermore, this CF85.360 + Effer 165-11-48 Crane is equipped with . The DAF Truck also has CE marking. Do you want more information or do you want to try the DAF CF85.360 + Effer 165-11-48 Crane at our yard? Please let us know.