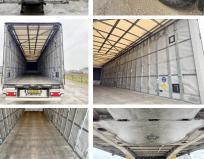

#### Algemeen

SCB\*S3T Speed Curtain Tipo

Dranktrailer

Localização Veldhoven, Netherlands

Dutch vehicle

Descrição

Chassis nummer WSM00000003174854

> Available at Boss Machinery! This Schmitz Cargobull SCB\*S3T Speed Curtain Dranktrailer Trailer from 2013 has an engine power of - kW and counts 0 operational hours. Always worked in The Netherlands. The total weight of this

Schmitz Cargobull SCB\*S3T Speed Curtain Dranktrailer is 6918 kg and the dimensions are 14.00 x 2.55 x 4.00. Furthermore, this SCB\*S3T Speed Curtain Dranktrailer is equipped with . Do you want more information or do you