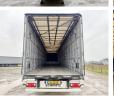

#### Algemeen

SCB\*S3T Speed Curtain Tipo

Dranktrailer

Localização Veldhoven, Netherlands

Dutch vehicle

Descrição

Chassis nummer WSM00000003174854

> Available at Boss Machinery! This Schmitz Cargobull SCB\*S3T Speed Curtain Dranktrailer Trailer from 2013 has an engine power of - kW and counts 0 operational hours. Always worked in The Netherlands. The total weight of this

Schmitz Cargobull SCB\*S3T Speed Curtain Dranktrailer is 6918 kg and the dimensions are 14.00 x 2.55 x 4.00. Furthermore, this SCB\*S3T Speed Curtain Dranktrailer is equipped with . Do you want more information or do you