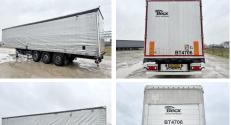

#### Algemeen

SCB\*S3T Speed Curtain Tipo

Dranktrailer

Localização Veldhoven, Netherlands

Dutch vehicle

Descrição

Chassis nummer WSM00000003174854

> Available at Boss Machinery! This Schmitz Cargobull SCB\*S3T Speed Curtain Dranktrailer Trailer from 2013 has an engine power of - kW and counts 0 operational hours. Always worked in The Netherlands. The total weight of this

Schmitz Cargobull SCB\*S3T Speed Curtain Dranktrailer is 6918 kg and the dimensions are 14.00 x 2.55 x 4.00. Furthermore, this SCB\*S3T Speed Curtain Dranktrailer is equipped with . Do you want more information or do you