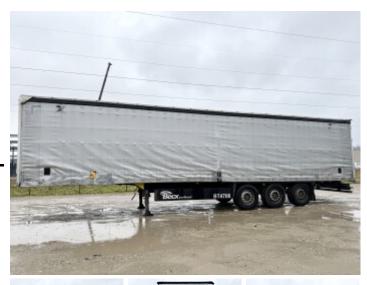

#### Algemeen

SCB\*S3T Speed Curtain Tipo

Dranktrailer

Localização Veldhoven, Netherlands

Dutch vehicle

Descrição

Chassis nummer WSM00000003174854

> Available at Boss Machinery! This Schmitz Cargobull SCB\*S3T Speed Curtain Dranktrailer Trailer from 2013 has an engine power of - kW and counts 0 operational hours. Always worked in The Netherlands. The total weight of this

Schmitz Cargobull SCB\*S3T Speed Curtain Dranktrailer is 6918 kg and the dimensions are 14.00 x 2.55 x 4.00. Furthermore, this SCB\*S3T Speed Curtain Dranktrailer is equipped with . Do you want more information or do you