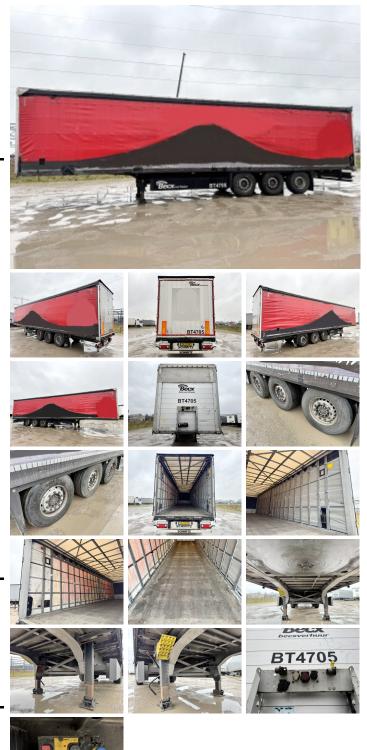

# Schmitz Cargobull Schmitz Cargobull SCB\*S3T Dranktrailer

## Algemeen

| Tipo          | SCI<br>Dra |
|---------------|------------|
| Localização   | Vel        |
| Dutch vehicle |            |

Descrição

SCB\*S3T Speed Curtain Dranktrailer Veldhoven, Netherlands

Available at Boss Machinery! This Schmitz Cargobull SCB\*S3T Speed Curtain Dranktrailer Trailer from 2013 has an engine power of - kW and counts 0 operational hours. Always worked in The Netherlands. The total weight of this Schmitz Cargobull SCB\*S3T Speed Curtain Dranktrailer is 6918 kg and the dimensions are 14.00 x 2.55 x 4.00. Furthermore, this SCB\*S3T Speed Curtain Dranktrailer is equipped with . Do you want more information or do you want to try the Schmitz Cargobull SCB\*S3T Speed Curtain Dranktrailer at our yard? Please let us know.