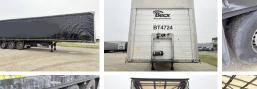

#### **Algemeen**

Tipo SCB\*S3T Speed Curtain

Dranktrailer Dranktrailer

Localização Veldhoven, Netherlands

Dutch vehicle

Descrição

Available at Boss Machinery! This Schmitz Cargobull SCB\*S3T Speed Curtain Dranktrailer Trailer from 2013 has an engine power of - kW and counts 0 operational hours. Always worked in The Netherlands. The total weight of this Schmitz Cargobull SCB\*S3'

The total weight of this Schmitz Cargobull SCB\*S3T Speed Curtain Dranktrailer is 6918 kg and the dimensions are 14.00 x 2.55 x 4.00. Furthermore, this SCB\*S3T Speed Curtain Dranktrailer is equipped with . Do you want more information or do you want to try the Schmitz Cargobull SCB\*S3T Speed