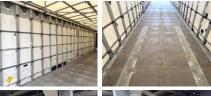

#### **Algemeen**

Tipo SCB\*S3T Speed Curtain

Dranktrailer Dranktrailer

Localização Veldhoven, Netherlands

Dutch vehicle

Descrição

Available at Boss Machinery! This Schmitz Cargobull SCB\*S3T Speed Curtain Dranktrailer Trailer from 2013 has an engine power of - kW and counts 0 operational hours. Always worked in The Netherlands. The total weight of this Schmitz Cargobull SCB\*S3'

The total weight of this Schmitz Cargobull SCB\*S3T Speed Curtain Dranktrailer is 6918 kg and the dimensions are 14.00 x 2.55 x 4.00. Furthermore, this SCB\*S3T Speed Curtain Dranktrailer is equipped with . Do you want more information or do you want to try the Schmitz Cargobull SCB\*S3T Speed

## Maten / Gewichten

Extra dimensions: Inside: 13.55 x 2.48 x 2.73

Dimensões C\*L\*A 14.00 x 2.55 x 4.00 Wheel base (cm) 901

Capacidade máxima de carga 39000 Peso 6918