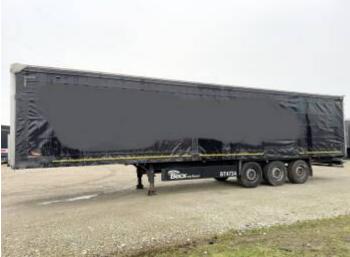

#### **Algemeen**

Tipo SCB\*S3T Speed Curtain

Dranktrailer Dranktrailer

Localização Veldhoven, Netherlands

Dutch vehicle

Descrição

Available at Boss Machinery! This Schmitz Cargobull SCB\*S3T Speed Curtain Dranktrailer Trailer from 2013 has an engine power of - kW and counts 0 operational hours. Always worked in The Netherlands. The total weight of this Schmitz Cargobull SCB\*S3'

The total weight of this Schmitz Cargobull SCB\*S3T Speed Curtain Dranktrailer is 6918 kg and the dimensions are 14.00 x 2.55 x 4.00. Furthermore, this SCB\*S3T Speed Curtain Dranktrailer is equipped with . Do you want more information or do you want to try the Schmitz Cargobull SCB\*S3T Speed