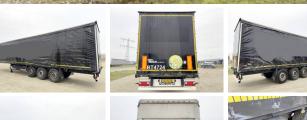

#### **Algemeen**

Tipo SCB\*S3T Speed Curtain

Dranktrailer Dranktrailer

Localização Veldhoven, Netherlands

Dutch vehicle

Descrição

Available at Boss Machinery! This Schmitz Cargobull SCB\*S3T Speed Curtain Dranktrailer Trailer from 2013 has an engine power of - kW and counts 0 operational hours. Always worked in The Netherlands. The total weight of this Schmitz Cargobull SCB\*S3'

The total weight of this Schmitz Cargobull SCB\*S3T Speed Curtain Dranktrailer is 6918 kg and the dimensions are 14.00 x 2.55 x 4.00. Furthermore, this SCB\*S3T Speed Curtain Dranktrailer is equipped with . Do you want more information or do you want to try the Schmitz Cargobull SCB\*S3T Speed