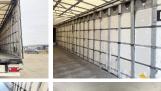

#### **Algemeen**

Tipo SCB\*S3T Speed Curtain

Dranktrailer Dranktrailer

Localização Veldhoven, Netherlands

Dutch vehicle

Descrição

Available at Boss Machinery! This Schmitz Cargobull SCB\*S3T Speed Curtain Dranktrailer Trailer from 2013 has an engine power of - kW and counts 0 operational hours. Always worked in The Netherlands. The total weight of this Schmitz Cargobull SCB\*S3'

The total weight of this Schmitz Cargobull SCB\*S3T Speed Curtain Dranktrailer is 6918 kg and the dimensions are 14.00 x 2.55 x 4.00. Furthermore, this SCB\*S3T Speed Curtain Dranktrailer is equipped with . Do you want more information or do you want to try the Schmitz Cargobull SCB\*S3T Speed

## Maten / Gewichten

Extra dimensions: Inside: 13.55 x 2.48 x 2.73

Dimensões C\*L\*A 14.00 x 2.55 x 4.00 Wheel base (cm) 901

Capacidade máxima de carga 39000 Peso 6918