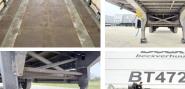

## Banden / Rupsen

 40%
 40%
 385/65R22.5

 40%
 40%
 385/65R22.5

 40%
 40%
 385/65R22.5