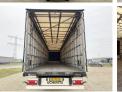

#### **Algemeen**

Tipo SCB\*S3T Speed Curtain

Dranktrailer Dranktrailer

Localização Veldhoven, Netherlands

Dutch vehicle

Descrição

Available at Boss Machinery! This Schmitz Cargobull SCB\*S3T Speed Curtain Dranktrailer Trailer from 2013 has an engine power of - kW and counts 0 operational hours. Always worked in The Netherlands. The total weight of this Schmitz Cargobull SCB\*S3'

The total weight of this Schmitz Cargobull SCB\*S3T Speed Curtain Dranktrailer is 6918 kg and the dimensions are 14.00 x 2.55 x 4.00. Furthermore, this SCB\*S3T Speed Curtain Dranktrailer is equipped with . Do you want more information or do you want to try the Schmitz Cargobull SCB\*S3T Speed