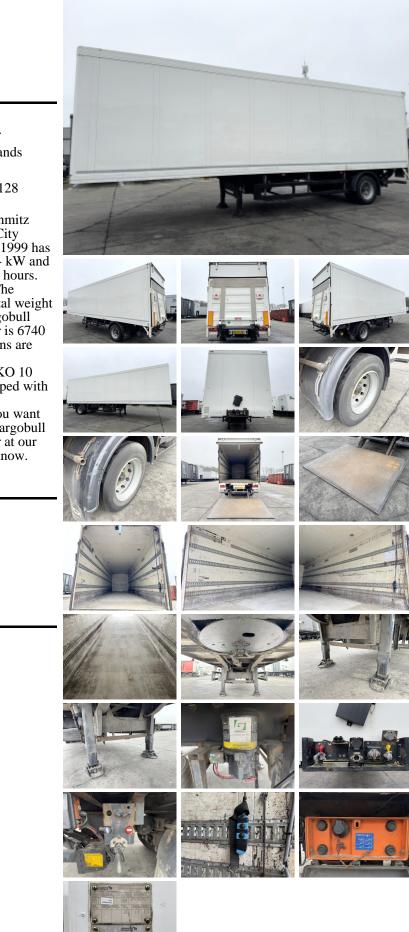

# Schmitz Cargobull SKO 10 City Trailer

Ano Número de referência 1999 BC000252

### Algemeen

Tipo Localização Dutch vehicle Chassis nummer SKO 10 City Trailer Veldhoven, Netherlands

WSMS7150000109128 Available at Boss Machinery! This Schmitz Cargobull SKO 10 City Trailer Trailer from 1999 has an engine power of - kW and counts 0 operational hours. Always worked in The Netherlands. The total weight of this Schmitz Cargobull SKO 10 City Trailer is 6740 kg and the dimensions are 10.50 x 2.55 x 4.00. Furthermore, this SKO 10 City Trailer is equipped with . Do you want more information or do you want to try the Schmitz Cargobull SKO 10 City Trailer at our yard? Please let us know.