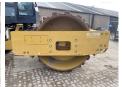

### Algemeen

Tipo CS66B

Veldhoven, Netherlands Localização

First owner

Descrição

CE Certificaat

Chassis nummer CATSC66BCD6600123

Available at Boss

Machinery! This Caterpillar CS66B Roller from 2021 has an engine power of 117 kW and counts 363 operational hours. Bought from the first owner. The total weight of this Caterpillar CS66B is

12362 kg and the dimensions are 5.95 x 2.35 x 3.15. Furthermore, this CS66B is