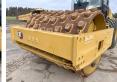

### Algemeen

Tipo CS66B

Veldhoven, Netherlands Localização

First owner

Descrição

CE Certificaat

Chassis nummer CATSC66BCD6600123

Available at Boss

Machinery! This Caterpillar CS66B Roller from 2021 has an engine power of 117 kW and counts 363 operational hours. Bought from the first owner. The total weight of this Caterpillar CS66B is

12362 kg and the dimensions are 5.95 x 2.35 x 3.15. Furthermore, this CS66B is