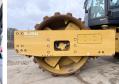

# Caterpillar CS66B

2021 Ano Número de referência BR000177 Horas 363

### Algemeen

Tipo CS66B

Veldhoven, Netherlands Localização

First owner

Descrição

CE Certificaat

Chassis nummer CATSC66BCD6600123

Available at Boss

Machinery! This Caterpillar CS66B Roller from 2021 has an engine power of 117 kW and counts 363 operational hours. Bought from the first owner. The total weight of this Caterpillar CS66B is

12362 kg and the dimensions are 5.95 x 2.35 x 3.15. Furthermore, this CS66B is