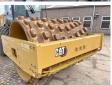

### Algemeen

Tipo CS66B

Veldhoven, Netherlands Localização

First owner

Descrição

CE Certificaat

Chassis nummer CATSC66BCD6600123

Available at Boss

Machinery! This Caterpillar CS66B Roller from 2021 has an engine power of 117 kW and counts 363 operational hours. Bought from the first owner. The total weight of this Caterpillar CS66B is

12362 kg and the dimensions are 5.95 x 2.35 x 3.15. Furthermore, this CS66B is