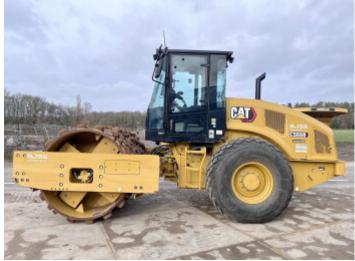

### Algemeen

Tipo CS66B

Veldhoven, Netherlands Localização

First owner

Descrição

CE Certificaat

Chassis nummer CATSC66BCD6600123

Available at Boss

Machinery! This Caterpillar CS66B Roller from 2021 has an engine power of 117 kW and counts 363 operational hours. Bought from the first owner. The total weight of this Caterpillar CS66B is

12362 kg and the dimensions are 5.95 x 2.35 x 3.15. Furthermore, this CS66B is

equipped with Camera, Airco, Radio, Backup alarm. The Caterpillar Roller also has a CE marking. Do you want more information or do you want to try the

Caterpillar CS66B at our yard? Please let us know.