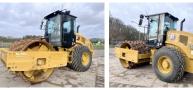

### Algemeen

Tipo CS66B

Veldhoven, Netherlands Localização

First owner

Descrição

CE Certificaat

Chassis nummer CATSC66BCD6600123

Available at Boss

Machinery! This Caterpillar CS66B Roller from 2021 has an engine power of 117 kW and counts 363 operational hours. Bought from the first owner. The total weight of this Caterpillar CS66B is

12362 kg and the dimensions are 5.95 x 2.35 x 3.15. Furthermore, this CS66B is

equipped with Camera, Airco, Radio, Backup alarm. The Caterpillar Roller also has a CE marking. Do you want more information or do you want to try the

Caterpillar CS66B at our yard? Please let us know.