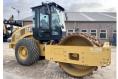

# Caterpillar CS66B

2021 Ano Número de referência BR000177 Horas 363

### Algemeen

Tipo CS66B

Veldhoven, Netherlands Localização

First owner

Descrição

CE Certificaat

Chassis nummer CATSC66BCD6600123

Available at Boss

Machinery! This Caterpillar CS66B Roller from 2021 has an engine power of 117 kW and counts 363 operational hours. Bought from the first owner. The total weight of this Caterpillar CS66B is

12362 kg and the dimensions are 5.95 x 2.35 x 3.15. Furthermore, this CS66B is