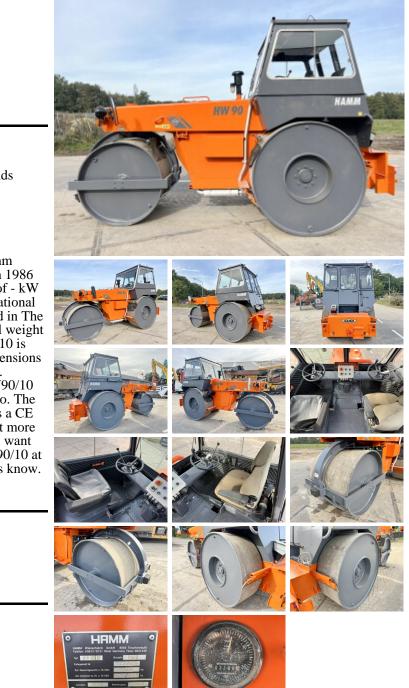

## Algemeen

Tipo Localização Dutch vehicle Certificaat Chassis nummer HW90/10 Veldhoven, Netherlands

CE 0429865 Available at Boss Machinery! This Hamm HW90/10 Roller from 1986 has an engine power of - kW and counts 7189 operational hours. Always worked in The Netherlands. The total weight of this Hamm HW90/10 is 10350 kg and the dimensions are 4.85 x 1.95 x 3.25. Furthermore, this HW90/10 is equipped with Radio. The Hamm Roller also has a CE marking. Do you want more information or do you want to try the Hamm HW90/10 at our yard? Please let us know.