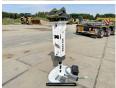

# Maxx 435 Hydraulic Breaker

#### **Algemeen**

Descrição

Tipo 435 Hydraulic Breaker Localização Veldhoven, Netherlands

1

Stand Included No Certificaat CE

Available at Boss

Machinery! This Maxx 435 Hydraulic Breaker Hammer from 2024 has an engine power of - kW and counts 1 operational hours. The total weight of this Maxx 435 Hydraulic Breaker is 451 kg