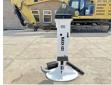

# Maxx 435 Hydraulic Breaker

#### **Algemeen**

Descrição

Tipo 435 Hydraulic Breaker Localização Veldhoven, Netherlands

1

Stand Included No Certificaat CE

Available at Boss

Machinery! This Maxx 435 Hydraulic Breaker Hammer from 2024 has an engine power of - kW and counts 1 operational hours. The total weight of this Maxx 435 Hydraulic Breaker is 451 kg