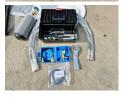

#### **Algemeen**

Descrição

Tipo 435 Hydraulic Breaker Localização Veldhoven, Netherlands

1

Stand Included No Certificaat CE

Available at Boss

Machinery! This Maxx 435 Hydraulic Breaker Hammer from 2024 has an engine power of - kW and counts 1 operational hours. The total weight of this Maxx 435 Hydraulic Breaker is 451 kg

kg and the dimensions are 1.75 X 0.35 X 0.475. Furthermore, this 435 Hydraulic Breaker is

equipped with . The Maxx Hammer also has a CE marking. Do you want more information or do you want to try the Maxx 435

## Maten / Gewichten

Dimensões C\*L\*A 1.75 X 0.35 X 0.475

Peso 451 kg