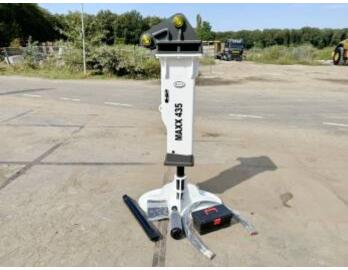

# Maxx 435 Hydraulic Breaker

#### **Algemeen**

Descrição

Tipo 435 Hydraulic Breaker Localização Veldhoven, Netherlands

1

Stand Included No Certificaat CE

Available at Boss

Machinery! This Maxx 435 Hydraulic Breaker Hammer from 2024 has an engine power of - kW and counts 1 operational hours. The total weight of this Maxx 435 Hydraulic Breaker is 451 kg

kg and the dimensions are 1.75 X 0.35 X 0.475. Furthermore, this 435 Hydraulic Breaker is

equipped with . The Maxx Hammer also has a CE marking. Do you want more information or do you want to try the Maxx 435

## Maten / Gewichten

Dimensões C\*L\*A 1.75 X 0.35 X 0.475

Peso 451 kg

#### **Technische informatie**

Operating Pressure (kg/cm²) 120-150
Diameter Tool (mm) 75/80
Oil Flow Range (l/min) 50-90
Diameter Hose (inch) 1/2
Suitable Carrier (ton) 6-9
Impact Frequency (bpm) 400-800