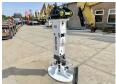

# Maxx 435 Hydraulic Breaker

#### **Algemeen**

Descrição

Tipo 435 Hydraulic Breaker Localização Veldhoven, Netherlands

1

Stand Included No Certificaat CE

Available at Boss

Machinery! This Maxx 435 Hydraulic Breaker Hammer from 2024 has an engine power of - kW and counts 1 operational hours. The total weight of this Maxx 435 Hydraulic Breaker is 451 kg