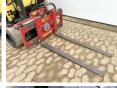

# Maten / Gewichten

Dimensões C\*L\*A 3.30 x 1.12 x 2.55

Peso 3310 Forks (m): 1.23 Reaching Height 3.85m