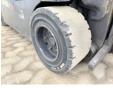

an engine power of 10 kW and counts 10608 operational hours. Always worked in The Netherlands. The total weight of this Hyster J1.6XN MWB -Full Electric is 3310 kg and

of this Hyster J1.6XN MWB - Full Electric is 3310 kg and the dimensions are 3.30 x 1.12 x 2.55. Furthermore, this J1.6XN MWB - Full Electric is equipped with . The Hyster Forklift also has a CE marking. Do you want more information or do you want to try the Hyster J1.6XN MWB - Full Electric at our yard? Please let us know.

# Maten / Gewichten

Dimensões C\*L\*A 3.30 x 1.12 x 2.55

Peso 3310 Forks (m): 1.23 Reaching Height 3.85m

### **Motor informatie**

Marca do motor Midac

Modelo de motor 09P16S050-ON

Capacidade em kW 1

## Banden / Rupsen

 40%
 40%
 200/50-10

 40%
 40%
 140/55-9