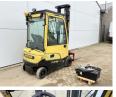

#### **Algemeen**

Descrição

Tipo J1.6XN MWB - Full Electric Localização Veldhoven, Netherlands

Dutch vehicle Certificaat CE

Chassis nummer A935B07022T

Available at Boss Machinery! This Hyster J1.6XN MWB - Full Electric Forklift from 2019 has an engine power of 10 kW and counts 10608 operational hours. Always worked in The Netherlands. The total weight of this Hyster J1.6XN MWB -Full Electric is 3310 kg and

of this Hyster J1.6XN MWB - Full Electric is 3310 kg and the dimensions are 3.30 x 1.12 x 2.55. Furthermore, this J1.6XN MWB - Full Electric is equipped with . The Hyster Forklift also has a CE marking. Do you want more information or do you want to try the Hyster J1.6XN MWB - Full Electric at our yard? Please let us know.