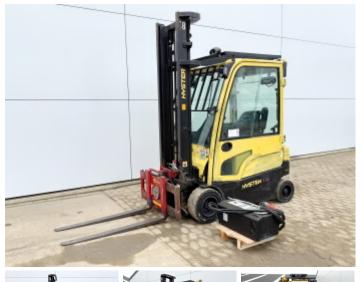

#### **Algemeen**

Descrição

Tipo J1.6XN MWB - Full Electric Localização Veldhoven, Netherlands

Dutch vehicle Certificaat CE

Chassis nummer A935B07022T

Available at Boss Machinery! This Hyster J1.6XN MWB - Full Electric Forklift from 2019 has an engine power of 10 kW and counts 10608 operational hours. Always worked in The Netherlands. The total weight of this Hyster J1.6XN MWB -Full Electric is 3310 kg and

of this Hyster J1.6XN MWB - Full Electric is 3310 kg and the dimensions are 3.30 x 1.12 x 2.55. Furthermore, this J1.6XN MWB - Full Electric is equipped with . The Hyster Forklift also has a CE marking. Do you want more information or do you want to try the Hyster J1.6XN MWB - Full Electric at our yard? Please let us know.

# Maten / Gewichten

Dimensões C\*L\*A 3.30 x 1.12 x 2.55

Peso 3310 Forks (m): 1.23 Reaching Height 3.85m