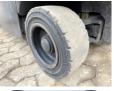

has an engine power of 10 kW and counts 10608 operational hours. Always worked in The Netherlands. The total weight of this Hyster J1.6XN MWB -Full Electric is 3310 kg and

of this Hyster J1.6XN MWB - Full Electric is 3310 kg and the dimensions are 3.30 x 1.12 x 2.55. Furthermore, this J1.6XN MWB - Full Electric is equipped with . The Hyster Forklift also has a CE marking. Do you want more information or do you want to try the Hyster J1.6XN MWB - Full Electric at our yard? Please let us know.

# Maten / Gewichten

Dimensões C\*L\*A 3.30 x 1.12 x 2.55

Peso 3310 Forks (m): 1.23 Reaching Height 3.85m

### **Motor informatie**

Marca do motor Midac

Modelo de motor 09P16S050-ON

Capacidade em kW 1

## Banden / Rupsen

 40%
 40%
 200/50-10

 40%
 40%
 140/55-9