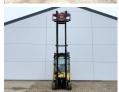

# Hyster J1.6XN MWB - Full Electric

#### **Algemeen**

Descrição

Tipo J1.6XN MWB - Full Electric Localização Veldhoven, Netherlands

Dutch vehicle Certificaat CE

Chassis nummer A935B07022T

Available at Boss Machinery! This Hyster J1.6XN MWB - Full Electric Forklift from 2019 has an engine power of 10 kW and counts 10608 operational hours. Always worked in The Netherlands. The total weight of this Hyster J1.6XN MWB -Full Electric is 3310 kg and

of this Hyster J1.6XN MWB - Full Electric is 3310 kg and the dimensions are 3.30 x 1.12 x 2.55. Furthermore, this J1.6XN MWB - Full Electric is equipped with . The Hyster Forklift also has a CE marking. Do you want more information or do you want to try the Hyster J1.6XN MWB - Full Electric at our yard? Please let us know.