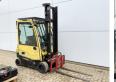

#### **Algemeen**

Descrição

Tipo J1.6XN MWB - Full Electric Localização Veldhoven, Netherlands

Dutch vehicle Certificaat CE

Chassis nummer A935B07022T

Available at Boss Machinery! This Hyster J1.6XN MWB - Full Electric Forklift from 2019 has an engine power of 10 kW and counts 10608 operational hours. Always worked in The Netherlands. The total weight of this Hyster J1.6XN MWB -Full Electric is 3310 kg and

of this Hyster J1.6XN MWB - Full Electric is 3310 kg and the dimensions are 3.30 x 1.12 x 2.55. Furthermore, this J1.6XN MWB - Full Electric is equipped with . The Hyster Forklift also has a CE marking. Do you want more information or do you want to try the Hyster J1.6XN MWB - Full Electric at our yard? Please let us know.