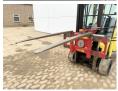

# Maten / Gewichten

Dimensões C\*L\*A 3.30 x 1.12 x 2.55

Peso 3310 Forks (m): 1.23 Reaching Height 3.85m