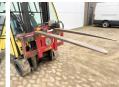

# Maten / Gewichten

Dimensões C\*L\*A 3.30 x 1.12 x 2.55

Peso 3310 Forks (m): 1.23 Reaching Height 3.85m