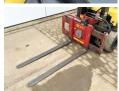

# Maten / Gewichten

Dimensões C\*L\*A 3.30 x 1.12 x 2.55

Peso 3310 Forks (m): 1.23 Reaching Height 3.85m