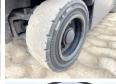

s an engine power of 10 kW and counts 10608 operational hours. Always worked in The Netherlands. The total weight of this Hyster J1.6XN MWB -Full Electric is 3310 kg and

of this Hyster J1.6XN MWB - Full Electric is 3310 kg and the dimensions are 3.30 x 1.12 x 2.55. Furthermore, this J1.6XN MWB - Full Electric is equipped with . The Hyster Forklift also has a CE marking. Do you want more information or do you want to try the Hyster J1.6XN MWB - Full Electric at our yard? Please let us know.

# Maten / Gewichten

Dimensões C\*L\*A 3.30 x 1.12 x 2.55

Peso 3310 Forks (m): 1.23 Reaching Height 3.85m

### **Motor informatie**

Marca do motor Midac

Modelo de motor 09P16S050-ON

Capacidade em kW 1

## Banden / Rupsen

 40%
 40%
 200/50-10

 40%
 40%
 140/55-9