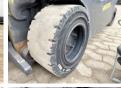

9 has an engine power of 10 kW and counts 10608 operational hours. Always worked in The Netherlands. The total weight of this Hyster J1.6XN MWB -Full Electric is 3310 kg and

of this Hyster J1.6XN MWB - Full Electric is 3310 kg and the dimensions are 3.30 x 1.12 x 2.55. Furthermore, this J1.6XN MWB - Full Electric is equipped with . The Hyster Forklift also has a CE marking. Do you want more information or do you want to try the Hyster J1.6XN MWB - Full Electric at our yard? Please let us know.

# Maten / Gewichten

Dimensões C\*L\*A 3.30 x 1.12 x 2.55

Peso 3310 Forks (m): 1.23 Reaching Height 3.85m

### **Motor informatie**

Marca do motor Midac

Modelo de motor 09P16S050-ON

Capacidade em kW 1

## Banden / Rupsen

 40%
 40%
 200/50-10

 40%
 40%
 140/55-9