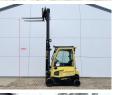

# Hyster J1.6XN MWB - Full Electric

#### **Algemeen**

Descrição

Tipo J1.6XN MWB - Full Electric Localização Veldhoven, Netherlands

Dutch vehicle Certificaat CE

Chassis nummer A935B07022T

Available at Boss Machinery! This Hyster J1.6XN MWB - Full Electric Forklift from 2019 has an engine power of 10 kW and counts 10608 operational hours. Always worked in The Netherlands. The total weight of this Hyster J1.6XN MWB -Full Electric is 3310 kg and

of this Hyster J1.6XN MWB - Full Electric is 3310 kg and the dimensions are 3.30 x 1.12 x 2.55. Furthermore, this J1.6XN MWB - Full Electric is equipped with . The Hyster Forklift also has a CE marking. Do you want more information or do you want to try the Hyster J1.6XN MWB - Full Electric at our yard? Please let us know.

# Maten / Gewichten

Dimensões C\*L\*A 3.30 x 1.12 x 2.55

Peso 3310 Forks (m): 1.23 Reaching Height 3.85m