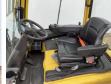

#### **Algemeen**

Descrição

Tipo J1.6XN MWB - Full Electric Localização Veldhoven, Netherlands

Dutch vehicle Certificaat CE

Chassis nummer A935B07022T

Available at Boss Machinery! This Hyster J1.6XN MWB - Full Electric Forklift from 2019 has an engine power of 10 kW and counts 10608 operational hours. Always worked in The Netherlands. The total weight of this Hyster J1.6XN MWB -Full Electric is 3310 kg and

of this Hyster J1.6XN MWB - Full Electric is 3310 kg and the dimensions are 3.30 x 1.12 x 2.55. Furthermore, this J1.6XN MWB - Full Electric is equipped with . The Hyster Forklift also has a CE marking. Do you want more information or do you want to try the Hyster J1.6XN MWB - Full Electric at our yard? Please let us know.