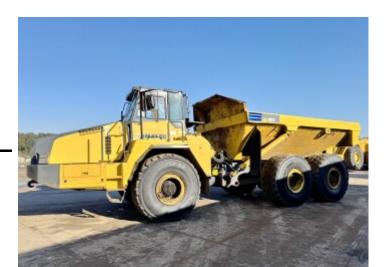

# Komatsu HM400-2

Available at Boss

Machinery! This Komatsu HM400-2 Dump Truck from 2008 has an engine power of 327 kW and counts 17326 operational hours. Always worked in The Netherlands. The total weight of this Komatsu HM400-2 is 32770

kg and the dimensions are

11.40 x 3.50 x 3.74.

Furthermore, this HM400-2 is equipped with Beacon, Heated Windscreen, Airco, Radio, Camera. The Komatsu Dump Truck also has a CE + EPA marking. Do you want more information or do you want to try the Komatsu HM400-2 at our yard? Please