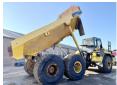

Available at Boss

Machinery! This Komatsu HM400-2 Dump Truck from 2008 has an engine power of 327 kW and counts 17326 operational hours. Always worked in The Netherlands. The total weight of this Komatsu HM400-2 is 32770

kg and the dimensions are

11.40 x 3.50 x 3.74.

Furthermore, this HM400-2 is equipped with Beacon, Heated Windscreen, Airco, Radio, Camera. The Komatsu Dump Truck also has a CE + EPA marking. Do you want more information or do you want to try the Komatsu HM400-2 at our yard? Please