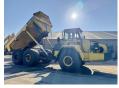

Available at Boss

Machinery! This Komatsu HM400-2 Dump Truck from 2008 has an engine power of 327 kW and counts 17326 operational hours. Always worked in The Netherlands. The total weight of this Komatsu HM400-2 is 32770

kg and the dimensions are

11.40 x 3.50 x 3.74.

Furthermore, this HM400-2 is equipped with Beacon, Heated Windscreen, Airco, Radio, Camera. The Komatsu Dump Truck also has a CE + EPA marking. Do you want more information or do you want to try the Komatsu HM400-2 at our yard? Please