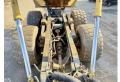

le at Boss

Machinery! This Komatsu HM400-2 Dump Truck from 2008 has an engine power of 327 kW and counts 17326 operational hours. Always worked in The Netherlands. The total weight of this Komatsu HM400-2 is 32770

kg and the dimensions are

11.40 x 3.50 x 3.74.

Furthermore, this HM400-2 is equipped with Beacon, Heated Windscreen, Airco, Radio, Camera. The Komatsu Dump Truck also has a CE + EPA marking. Do you want more information or do you want to try the Komatsu HM400-2 at our yard? Please

let us know.

## Maten / Gewichten

Dimensões C\*L\*A 11.40 x 3.50 x 3.74

Peso 32770

## **Technische informatie**

Configurações de drive 6x6

#### **Motor informatie**

Marca do motor Komatsu

Modelo de motor SAA6D140E-5

Cilindros 6

Turbo

Capacidade em kW 327











































# Banden / Rupsen

| 30% | 30% | 29.5R25 |
|-----|-----|---------|
| 30% | 30% | 29.5R25 |
| 30% | 30% | 29.5R25 |

# **Opties**

Beacon

Heated Windscreen

Airco

Radio

Camera