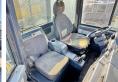

M007T26002492

Available at Boss

Machinery! This Komatsu HM400-2 Dump Truck from 2008 has an engine power of 327 kW and counts 17326 operational hours. Always worked in The Netherlands. The total weight of this Komatsu HM400-2 is 32770

kg and the dimensions are

11.40 x 3.50 x 3.74.

Furthermore, this HM400-2 is equipped with Beacon, Heated Windscreen, Airco, Radio, Camera. The Komatsu Dump Truck also has a CE + EPA marking. Do you want more information or do you want to try the Komatsu HM400-2 at our yard? Please

let us know.

## Maten / Gewichten

Dimensões C\*L\*A 11.40 x 3.50 x 3.74

Peso 32770

## **Technische informatie**

Configurações de drive 6x6

#### **Motor informatie**

Marca do motor Komatsu

Modelo de motor SAA6D140E-5

Cilindros 6

Turbo

Capacidade em kW 327











































# Banden / Rupsen

| 30% | 30% | 29.5R25 |
|-----|-----|---------|
| 30% | 30% | 29.5R25 |
| 30% | 30% | 29.5R25 |

# **Opties**

Beacon

Heated Windscreen

Airco

Radio

Camera