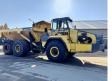

# Komatsu HM400-2

#### **Algemeen**

Tipo HM400-2

Localização Veldhoven, Netherlands

Dutch vehicle

Descrição

Overig Extra Tire + Rim Included

Certificaat CE + EPA

Chassis nummer KMTHM007T26002492

Available at Boss

Machinery! This Komatsu HM400-2 Dump Truck from 2008 has an engine power of 327 kW and counts 17326 operational hours. Always worked in The Netherlands. The total weight of this Komatsu HM400-2 is 32770