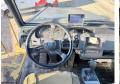

T26002492

Available at Boss

Machinery! This Komatsu HM400-2 Dump Truck from 2008 has an engine power of 327 kW and counts 17326 operational hours. Always worked in The Netherlands. The total weight of this Komatsu HM400-2 is 32770

kg and the dimensions are

11.40 x 3.50 x 3.74.

Furthermore, this HM400-2 is equipped with Beacon, Heated Windscreen, Airco, Radio, Camera. The Komatsu Dump Truck also has a CE + EPA marking. Do you want more information or do you want to try the Komatsu HM400-2 at our yard? Please

let us know.

## Maten / Gewichten

Dimensões C\*L\*A 11.40 x 3.50 x 3.74

Peso 32770

## **Technische informatie**

Configurações de drive 6x6

#### **Motor informatie**

Marca do motor Komatsu

Modelo de motor SAA6D140E-5

Cilindros 6

Turbo

Capacidade em kW 327











































# Banden / Rupsen

| 30% | 30% | 29.5R25 |
|-----|-----|---------|
| 30% | 30% | 29.5R25 |
| 30% | 30% | 29.5R25 |

# **Opties**

Beacon

Heated Windscreen

Airco

Radio

Camera