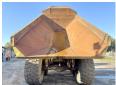

Available at Boss

Machinery! This Komatsu HM400-2 Dump Truck from 2008 has an engine power of 327 kW and counts 17326 operational hours. Always worked in The Netherlands. The total weight of this Komatsu HM400-2 is 32770

kg and the dimensions are

11.40 x 3.50 x 3.74.

Furthermore, this HM400-2 is equipped with Beacon, Heated Windscreen, Airco, Radio, Camera. The Komatsu Dump Truck also has a CE + EPA marking. Do you want more information or do you want to try the Komatsu HM400-2 at our yard? Please