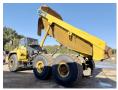

Available at Boss

Machinery! This Komatsu HM400-2 Dump Truck from 2008 has an engine power of 327 kW and counts 17326 operational hours. Always worked in The Netherlands. The total weight of this Komatsu HM400-2 is 32770

kg and the dimensions are

11.40 x 3.50 x 3.74.

Furthermore, this HM400-2 is equipped with Beacon, Heated Windscreen, Airco, Radio, Camera. The Komatsu Dump Truck also has a CE + EPA marking. Do you want more information or do you want to try the Komatsu HM400-2 at our yard? Please