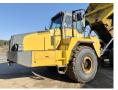

# Komatsu HM400-2

Available at Boss

Machinery! This Komatsu HM400-2 Dump Truck from 2008 has an engine power of 327 kW and counts 17326 operational hours. Always worked in The Netherlands. The total weight of this Komatsu HM400-2 is 32770

kg and the dimensions are

11.40 x 3.50 x 3.74.

Furthermore, this HM400-2 is equipped with Beacon, Heated Windscreen, Airco, Radio, Camera. The Komatsu Dump Truck also has a CE + EPA marking. Do you want more information or do you want to try the Komatsu HM400-2 at our yard? Please