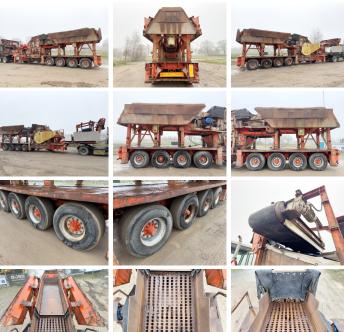

## Kleemann Reiner **W122ZE Crusher**

€ 59.000excl.

1990 Ano Número de referência BM004586

Horas

Algemeen

Descrição

Reiner W122ZE Crusher Tipo Veldhoven, Netherlands Localização Dutch vehicle

1

Certificaat CE

90001609010641 Chassis nummer Available at Boss

Machinery! This Kleemann Reiner W122ZE Crusher Crushers from 1990 has an engine power of - kW and counts 1 operational hours. Always worked in The Netherlands. The total weight of this Kleemann Reiner W122ZE Crusher is 52000

kg and the dimensions are 13.50 x 3.10 x 4.15. Furthermore, this Reiner W122ZE Crusher is equipped with . The Kleemann Crushers also has a CE marking. Do you want more information or do you want to try the Kleemann Reiner