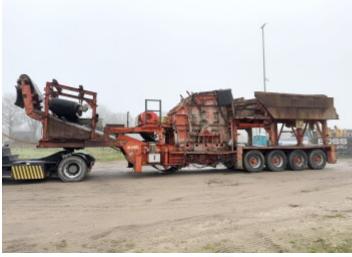

## Kleemann Reiner **W122ZE Crusher**

€ 59.000excl.

1990 Ano Número de referência BM004586

Horas

Algemeen

Descrição

Reiner W122ZE Crusher Tipo Veldhoven, Netherlands Localização Dutch vehicle

1

Certificaat CE

90001609010641 Chassis nummer Available at Boss

Machinery! This Kleemann Reiner W122ZE Crusher Crushers from 1990 has an engine power of - kW and counts 1 operational hours. Always worked in The Netherlands. The total weight of this Kleemann Reiner W122ZE Crusher is 52000

kg and the dimensions are 13.50 x 3.10 x 4.15. Furthermore, this Reiner W122ZE Crusher is equipped with . The Kleemann Crushers also has a CE marking. Do you want more information or do you want to try the Kleemann Reiner