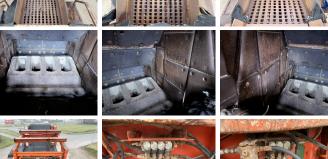

## Kleemann Reiner **W122ZE Crusher**

€ 59.000excl.

1990 Ano Número de referência BM004586

Horas

Algemeen

Descrição

Reiner W122ZE Crusher Tipo Veldhoven, Netherlands Localização Dutch vehicle

1

Certificaat CE

90001609010641 Chassis nummer Available at Boss

Machinery! This Kleemann Reiner W122ZE Crusher Crushers from 1990 has an engine power of - kW and counts 1 operational hours. Always worked in The Netherlands. The total weight of this Kleemann Reiner W122ZE Crusher is 52000

kg and the dimensions are 13.50 x 3.10 x 4.15. Furthermore, this Reiner W122ZE Crusher is equipped with . The Kleemann Crushers also has a CE marking. Do you want more information or do you want to try the Kleemann Reiner