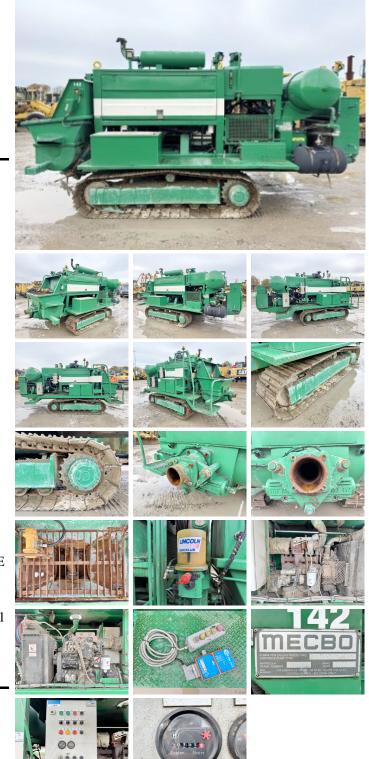

# Mecbo Car Track P4.65 APVC (751 Hours)!

Descrição

Car Track P4.65 APVC 65m3/hour (751 Hours)! Veldhoven, Netherlands

Boss This Mecbo Car APVC 751 Hours)! Concrete-pump from 1999 has an engine power of 90 kW and counts 751 operational hours. Always worked in The Netherlands. The total weight of this Mecbo Car Track P4.65 APVC 65m3/hour (751 Hours)! is - kg and the dimensions are 5.30 x 1.80 x 2.30. Furthermore, this Car Track P4.65 APVC 65m3/hour (751 Hours)! is equipped with . The Mecbo Concrete-pump also has a CE marking. Do you want more information or do you want to try the Mecbo Car Track P4.65 APVC 65m3/hour (751 Hours)! at our yard? Please let us know.