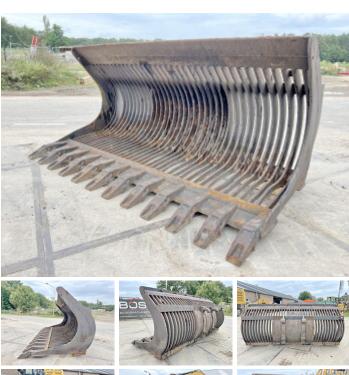

## **Caterpillar Skeleton Bucket**

Número de referência 98

## Algemeen

Descrição

Tipo Caterpillar Skeleton Bucket

Localização Veldhoven, Netherlands

Available at Boss

Machinery! This Caterpillar Caterpillar Skeleton Bucket Bucket from 0 has an engine power of - kW and counts 0 operational hours. The total weight of this Caterpillar Caterpillar Skeleton Bucket is - kg and the dimensions are 3.40 x 2.10 x 1.54.