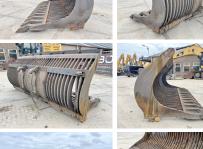

## **Caterpillar Skeleton Bucket**

Número de referência 98

## Algemeen

Descrição

Tipo Caterpillar Skeleton Bucket

Localização Veldhoven, Netherlands

Available at Boss

Machinery! This Caterpillar Caterpillar Skeleton Bucket Bucket from 0 has an engine power of - kW and counts 0 operational hours. The total weight of this Caterpillar Caterpillar Skeleton Bucket is - kg and the dimensions are 3.40 x 2.10 x 1.54.