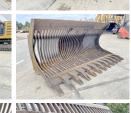

## **Caterpillar Skeleton Bucket**

Número de referência 98

## Algemeen

Descrição

Tipo Caterpillar Skeleton Bucket

Localização Veldhoven, Netherlands

Available at Boss

Machinery! This Caterpillar Caterpillar Skeleton Bucket Bucket from 0 has an engine power of - kW and counts 0 operational hours. The total weight of this Caterpillar Caterpillar Skeleton Bucket is - kg and the dimensions are 3.40 x 2.10 x 1.54.