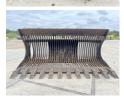

## **Caterpillar Skeleton Bucket**

Número de referência 98

## Algemeen

Descrição

Tipo Caterpillar Skeleton Bucket

Localização Veldhoven, Netherlands

Available at Boss

Machinery! This Caterpillar Caterpillar Skeleton Bucket Bucket from 0 has an engine power of - kW and counts 0 operational hours. The total weight of this Caterpillar Caterpillar Skeleton Bucket is - kg and the dimensions are 3.40 x 2.10 x 1.54.