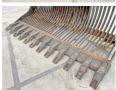

## **Caterpillar Skeleton Bucket**

Número de referência 98

## Algemeen

Descrição

Tipo Caterpillar Skeleton Bucket

Localização Veldhoven, Netherlands

Available at Boss

Machinery! This Caterpillar Caterpillar Skeleton Bucket Bucket from 0 has an engine power of - kW and counts 0 operational hours. The total weight of this Caterpillar Caterpillar Skeleton Bucket is - kg and the dimensions are 3.40 x 2.10 x 1.54.