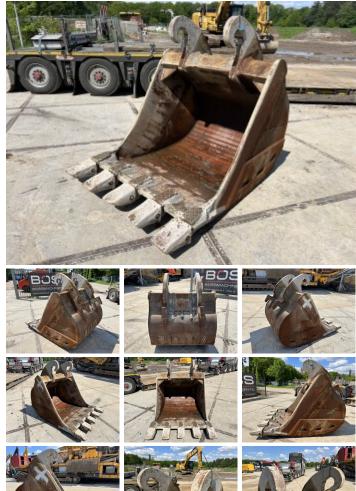

## Bucket 25-30 Ton Excavator

Número de referência

220

## Algemeen

Tipo Localização

Descrição

Bucket 25-30 Ton Excavator Veldhoven, Netherlands Available at Boss Machinery! This - Bucket 25-30 Ton Excavator Bucket from 0 has an engine power of - kW and counts 0 operational hours. The total weight of this - Bucket 25-30 Ton Excavator is - kg and the dimensions are 1.35 x 1.90 x 1.55. Furthermore, this Bucket 25-30 Ton Excavator is equipped with . Do you want more information or do you want to try the - Bucket 25-30 Ton Excavator at our yard? Please let us know.

## Maten / Gewichten

m3 Dimensões C\*L\*A Size Between Ears (cm): 1.5 1.35 x 1.90 x 1.55 58 cm