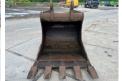

## **Bucket 25-30 Ton Excavator**

Número de referência 250

## Algemeen

Descrição

Tipo Bucket 25-30 Ton Excavator Localização Veldhoven, Netherlands

Available at Boss

Machinery! This - Bucket 25-30 Ton Excavator Bucket from 0 has an engine power of - kW and counts 0 operational hours. The total weight of this - Bucket 25-30

operational hours. The total weight of this - Bucket 25-30 Ton Excavator is - kg and the dimensions are 1.43 x 2.30 x

1.70. Furthermore, this Bucket 25-30 Ton Excavator is equipped with . Do you want more information or do you want to try the - Bucket 25-30 Ton Excavator at our yard? Please let us know.

## **Maten / Gewichten**

Size Between Ears (cm): 58 cm m3 1

Dimensões C\*L\*A 1.43 x 2.30 x 1.70