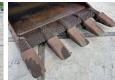

## **Bucket 25-30 Ton Excavator**

Número de referência 250

## Algemeen

Descrição

Tipo Bucket 25-30 Ton Excavator Localização Veldhoven, Netherlands

Available at Boss

Machinery! This - Bucket 25-30 Ton Excavator Bucket from 0 has an engine power of - kW and counts 0 operational hours. The total weight of this - Bucket 25-30

operational hours. The total weight of this - Bucket 25-30 Ton Excavator is - kg and the dimensions are 1.43 x 2.30 x

1.70. Furthermore, this Bucket 25-30 Ton Excavator is equipped with . Do you want more information or do you want to try the - Bucket 25-30 Ton Excavator at our yard? Please let us know.

## **Maten / Gewichten**

Size Between Ears (cm): 58 cm m3 1

Dimensões C\*L\*A 1.43 x 2.30 x 1.70