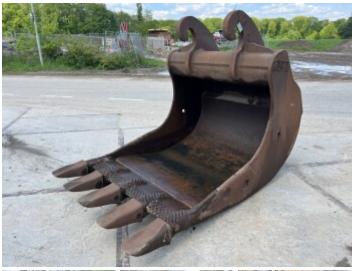

## **Bucket 25-30 Ton Excavator**

Número de referência 250

## Algemeen

Descrição

Tipo Bucket 25-30 Ton Excavator Localização Veldhoven, Netherlands

Available at Boss

Machinery! This - Bucket 25-30 Ton Excavator Bucket from 0 has an engine power of - kW and counts 0 operational hours. The total weight of this - Bucket 25-30

operational hours. The total weight of this - Bucket 25-30 Ton Excavator is - kg and the dimensions are 1.43 x 2.30 x

1.70. Furthermore, this Bucket 25-30 Ton Excavator is equipped with . Do you want more information or do you want to try the - Bucket 25-30 Ton Excavator at our yard? Please let us know.

## **Maten / Gewichten**

Size Between Ears (cm): 58 cm m3 1

Dimensões C\*L\*A 1.43 x 2.30 x 1.70