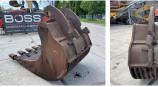

## **Bucket 25-30 Ton Excavator**

Número de referência 250

## Algemeen

Descrição

Tipo Bucket 25-30 Ton Excavator Localização Veldhoven, Netherlands

Available at Boss

Machinery! This - Bucket 25-30 Ton Excavator Bucket from 0 has an engine power of - kW and counts 0 operational hours. The total weight of this - Bucket 25-30

operational hours. The total weight of this - Bucket 25-30 Ton Excavator is - kg and the dimensions are 1.43 x 2.30 x

1.70. Furthermore, this Bucket 25-30 Ton Excavator is equipped with . Do you want more information or do you want to try the - Bucket 25-30 Ton Excavator at our yard? Please let us know.

## **Maten / Gewichten**

Size Between Ears (cm): 58 cm m3 1

Dimensões C\*L\*A 1.43 x 2.30 x 1.70