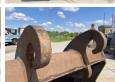

## **Bucket 25-30 Ton Excavator**

Número de referência 315

## Algemeen

Descrição

Tipo Bucket 25-30 Ton Excavator

Localização Veldhoven, Netherlands

Available at Boss

Machinery! This - Bucket 25-30 Ton Excavator Bucket from 0 has an engine power of - kW and counts 0 operational hours. The total weight of this - Bucket 25-30 Ton Excavator is - kg and the dimensions are 1.65 x 2.10 x

1.70. Furthermore, this

Bucket 25-30 Ton Excavator is equipped with . Do you want more information or do you want to try the - Bucket 25-30 Ton Excavator at our yard? Please let us know.

## **Maten / Gewichten**

Dimensões C\*L\*A 1.65 x 2.10 x 1.70

Size Between Ears (cm): 58 cm m3 1