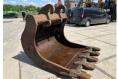

## **Bucket 25-30 Ton Excavator**

Número de referência 315

## Algemeen

Descrição

Tipo Bucket 25-30 Ton Excavator

Localização Veldhoven, Netherlands

Available at Boss

Machinery! This - Bucket 25-30 Ton Excavator Bucket from 0 has an engine power of - kW and counts 0 operational hours. The total weight of this - Bucket 25-30 Ton Excavator is - kg and the dimensions are 1.65 x 2.10 x

## **Maten / Gewichten**

Dimensões C\*L\*A 1.65 x 2.10 x 1.70

Size Between Ears (cm): 58 cm m3 1