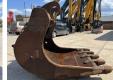

## **Bucket 25-30 Ton Excavator**

Número de referência 315

## Algemeen

Descrição

Tipo Bucket 25-30 Ton Excavator

Localização Veldhoven, Netherlands

Available at Boss

Machinery! This - Bucket 25-30 Ton Excavator Bucket from 0 has an engine power of - kW and counts 0 operational hours. The total weight of this - Bucket 25-30 Ton Excavator is - kg and the dimensions are 1.65 x 2.10 x

## **Maten / Gewichten**

Dimensões C\*L\*A 1.65 x 2.10 x 1.70

Size Between Ears (cm): 58 cm m3 1