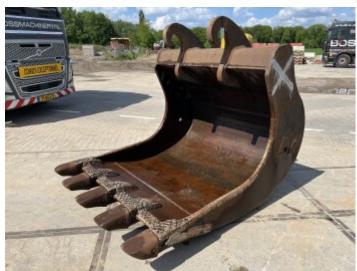

## **Bucket 25-30 Ton Excavator**

Número de referência 315

## Algemeen

Descrição

Tipo Bucket 25-30 Ton Excavator

Localização Veldhoven, Netherlands

Available at Boss

Machinery! This - Bucket 25-30 Ton Excavator Bucket from 0 has an engine power of - kW and counts 0 operational hours. The total weight of this - Bucket 25-30 Ton Excavator is - kg and the dimensions are 1.65 x 2.10 x

1.70. Furthermore, this

Bucket 25-30 Ton Excavator is equipped with . Do you want more information or do you want to try the - Bucket 25-30 Ton Excavator at our yard? Please let us know.

## **Maten / Gewichten**

Dimensões C\*L\*A 1.65 x 2.10 x 1.70

Size Between Ears (cm): 58 cm m3 1