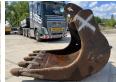

## **Bucket 25-30 Ton Excavator**

Número de referência 315

## Algemeen

Descrição

Tipo Bucket 25-30 Ton Excavator

Localização Veldhoven, Netherlands

Available at Boss

Machinery! This - Bucket 25-30 Ton Excavator Bucket from 0 has an engine power of - kW and counts 0 operational hours. The total weight of this - Bucket 25-30 Ton Excavator is - kg and the dimensions are 1.65 x 2.10 x

## **Maten / Gewichten**

Dimensões C\*L\*A 1.65 x 2.10 x 1.70

Size Between Ears (cm): 58 cm m3 1