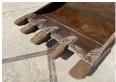

## **Bucket 25-30 Ton Excavator**

Número de referência 315

## Algemeen

Descrição

Tipo Bucket 25-30 Ton Excavator

Localização Veldhoven, Netherlands

Available at Boss

Machinery! This - Bucket 25-30 Ton Excavator Bucket from 0 has an engine power of - kW and counts 0 operational hours. The total weight of this - Bucket 25-30 Ton Excavator is - kg and the dimensions are 1.65 x 2.10 x

## **Maten / Gewichten**

Dimensões C\*L\*A 1.65 x 2.10 x 1.70

Size Between Ears (cm): 58 cm m3 1