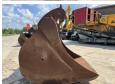

## Algemeen

Descrição

Tipo Bucket 25-30 Ton Excavator

Localização Veldhoven, Netherlands

Available at Boss

Machinery! This - Bucket 25-30 Ton Excavator Bucket from 0 has an engine power of - kW and counts 0 operational hours. The total weight of this - Bucket 25-30 Ton Excavator is - kg and the dimensions are 1.62 x 1.77 x

1.75. Furthermore, this

Bucket 25-30 Ton Excavator is equipped with . Do you want more information or do you want to try the - Bucket 25-30 Ton Excavator at our yard? Please let us know.