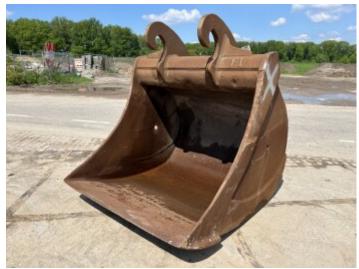

## **Bucket 25-30 Ton Excavator**

Número de referência 376

## Algemeen

Descrição

Tipo Bucket 25-30 Ton Excavator

Localização Veldhoven, Netherlands

Available at Boss

Machinery! This - Bucket 25-30 Ton Excavator Bucket from 0 has an engine power of - kW and counts 0 operational hours. The total weight of this - Bucket 25-30 Ton Excavator is - kg and the dimensions are 1.62 x 1.77 x

## **Maten / Gewichten**

Dimensões C\*L\*A 1.62 x 1.77 x 1.75

m3 Size Between Ears (cm): 58 cm