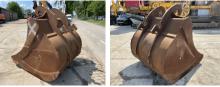

## **Bucket 25-30 Ton Excavator**

Número de referência 376

## Algemeen

Descrição

Tipo Bucket 25-30 Ton Excavator

Localização Veldhoven, Netherlands

Available at Boss

Machinery! This - Bucket 25-30 Ton Excavator Bucket from 0 has an engine power of - kW and counts 0 operational hours. The total weight of this - Bucket 25-30 Ton Excavator is - kg and the dimensions are 1.62 x 1.77 x

## **Maten / Gewichten**

Dimensões C\*L\*A 1.62 x 1.77 x 1.75

m3 Size Between Ears (cm): 58 cm