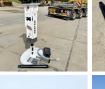

# Maxx 435 Hydraulic Breaker

#### Algemeen

Tipo Localização Stand Included Certificaat

Descrição

435 Hydraulic Breaker Veldhoven, Netherlands No CE Available at Boss Machinery! This Maxx 435 Hydraulic Breaker Backhoe Loader from 2024 has an engine power of - kW and counts 1 operational hours. The total weight of this Maxx 435 Hydraulic Breaker is 451 kg kg and the dimensions are 1.75 X 0.35 X 0.475. Furthermore, this 435 Hydraulic Breaker is equipped with . The Maxx Backhoe Loader also has a CE marking. Do you want more information or do you want to try the Maxx 435 Hydraulic Breaker at our yard? Please let us know.