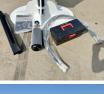

# Maxx 435 Hydraulic Breaker

#### Algemeen

Tipo Localização Stand Included Certificaat

Descrição

435 Hydraulic Breaker Veldhoven, Netherlands No CE Available at Boss Machinery! This Maxx 435 Hydraulic Breaker Backhoe Loader from 2024 has an engine power of - kW and counts 1 operational hours. The total weight of this Maxx 435 Hydraulic Breaker is 451 kg kg and the dimensions are 1.75 X 0.35 X 0.475. Furthermore, this 435 Hydraulic Breaker is equipped with . The Maxx Backhoe Loader also has a CE marking. Do you want more information or do you want to try the Maxx 435 Hydraulic Breaker at our yard? Please let us know.