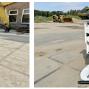

# Maxx 435 Hydraulic Breaker

#### Algemeen

Tipo Localização Stand Included Certificaat

Descrição

435 Hydraulic Breaker Veldhoven, Netherlands No CE Available at Boss Machinery! This Maxx 435 Hydraulic Breaker Backhoe Loader from 2024 has an engine power of - kW and counts 1 operational hours. The total weight of this Maxx 435 Hydraulic Breaker is 451 kg kg and the dimensions are 1.75 X 0.35 X 0.475. Furthermore, this 435 Hydraulic Breaker is equipped with . The Maxx Backhoe Loader also has a CE marking. Do you want more information or do you want to try the Maxx 435 Hydraulic Breaker at our yard? Please let us know.