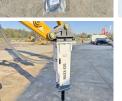

# Maxx 435 Hydraulic Breaker

#### Algemeen

Tipo Localização Stand Included Certificaat

Descrição

435 Hydraulic Breaker Veldhoven, Netherlands No CE Available at Boss Machinery! This Maxx 435 Hydraulic Breaker Backhoe Loader from 2024 has an engine power of - kW and counts 1 operational hours. The total weight of this Maxx 435 Hydraulic Breaker is 451 kg kg and the dimensions are 1.75 X 0.35 X 0.475. Furthermore, this 435 Hydraulic Breaker is equipped with . The Maxx Backhoe Loader also has a CE marking. Do you want more information or do you want to try the Maxx 435 Hydraulic Breaker at our yard? Please let us know.