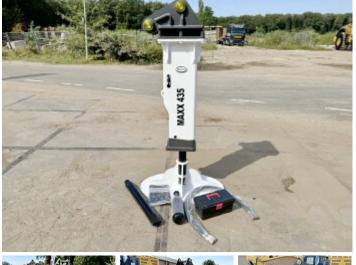

# Maxx 435 Hydraulic Breaker

#### Algemeen

Tipo Localização Stand Included Certificaat

Descrição

435 Hydraulic Breaker Veldhoven, Netherlands No CE Available at Boss Machinery! This Maxx 435 Hydraulic Breaker Backhoe Loader from 2024 has an engine power of - kW and counts 1 operational hours. The total weight of this Maxx 435 Hydraulic Breaker is 451 kg kg and the dimensions are 1.75 X 0.35 X 0.475. Furthermore, this 435 Hydraulic Breaker is equipped with . The Maxx Backhoe Loader also has a CE marking. Do you want more information or do you want to try the Maxx 435 Hydraulic Breaker at our yard? Please let us know.

#### Technische informatie

| Oil Flow Range (l/min)                   | 50-90   |
|------------------------------------------|---------|
| Diameter Hose (inch)                     | 1/2     |
| Suitable Carrier (ton)                   | 6-9     |
| Impact Frequency (bpm)                   | 400-800 |
| Operating Pressure (kg/cm <sup>2</sup> ) | 120-150 |
| Diameter Tool (mm)                       | 75/80   |
|                                          |         |