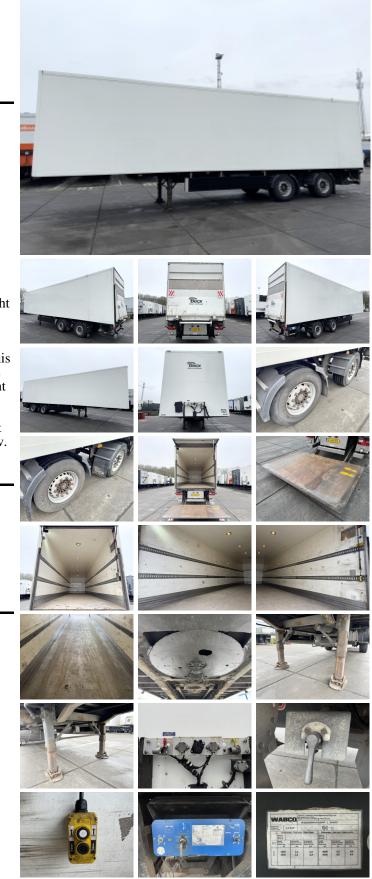

# Samro SD33WHVA City Trailer

Rok Numer referencyjny 2005 BC000255

## Algemeen

Typ Lokalizacja Dutch vehicle Chassis nummer SD33WHVA City Trailer Veldhoven, Netherlands

VK1SD33WHVA500044

Available at Boss Machinery! This Samro SD33WHVA City Trailer Trailer from 2005 has an engine power of - kW and counts 0 operational hours. Always worked in The Netherlands. The total weight of this Samro SD33WHVA City Trailer is 9240 kg and the dimensions are 12.5 x 2.55 x 4.00. Furthermore, this SD33WHVA City Trailer is equipped with . Do you want more information or do you want to try the Samro SD33WHVA City Trailer at our yard? Please let us know.

### Maten / Gewichten

GVW Maksymalna ?adowno?? Waga Wymiary D\*S\*W 30000 20760 9240 12.5 x 2.55 x 4.00

## Banden / Rupsen

Spare tire 40% 40% 40% 40%

385/55R22.5 385/55R22.5