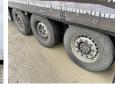

## Banden / Rupsen

 40%
 40%
 385/65R22.5

 40%
 40%
 385/65R22.5

 40%
 40%
 385/65R22.5