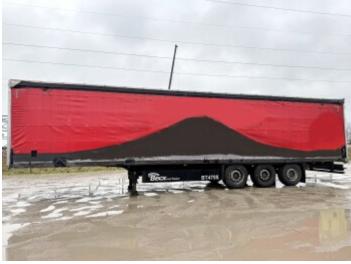

#### **Algemeen**

Descrizione

Genere SCB\*S3T Speed Curtain Dranktrailer

Posizione Veldhoven, Netherlands

Dutch vehicle Veldnoven, Netnerland

Available at Boss
Machinery! This Schmitz
Cargobull SCB\*S3T Speed
Curtain Dranktrailer Trailer
from 2013 has an engine
power of - kW and counts 0
operational hours. Always
worked in The Netherlands.
The total weight of this
Schmitz Cargobull SCB\*S3T
Speed Curtain Dranktrailer is
6918 kg and the dimensions
are 14.00 x 2.55 x 4.00.

are 14.00 x 2.55 x 4.00. Furthermore, this SCB\*S3T Speed Curtain Dranktrailer is equipped with . Do you want more information or do you want to try the Schmitz Cargobull SCB\*S3T Speed Curtain Dranktrailer at our yard? Please let us know.