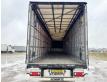

#### **Algemeen**

Descrizione

Genere SCB\*S3T Speed Curtain Dranktrailer

Posizione Veldhoven, Netherlands

Dutch vehicle Veldnoven, Netnerland

Available at Boss
Machinery! This Schmitz
Cargobull SCB\*S3T Speed
Curtain Dranktrailer Trailer
from 2013 has an engine
power of - kW and counts 0
operational hours. Always
worked in The Netherlands.
The total weight of this
Schmitz Cargobull SCB\*S3T
Speed Curtain Dranktrailer is
6918 kg and the dimensions
are 14.00 x 2.55 x 4.00.