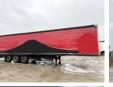

#### **Algemeen**

Descrizione

Genere SCB\*S3T Speed Curtain Dranktrailer

Posizione Veldhoven, Netherlands

Dutch vehicle Veldnoven, Netnerland

Available at Boss
Machinery! This Schmitz
Cargobull SCB\*S3T Speed
Curtain Dranktrailer Trailer
from 2013 has an engine
power of - kW and counts 0
operational hours. Always
worked in The Netherlands.
The total weight of this
Schmitz Cargobull SCB\*S3T
Speed Curtain Dranktrailer is
6918 kg and the dimensions
are 14.00 x 2.55 x 4.00.