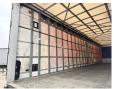

#### **Algemeen**

Descrizione

Genere SCB\*S3T Speed Curtain Dranktrailer

Posizione Veldhoven, Netherlands

Dutch vehicle Veldnoven, Netnerland

Available at Boss
Machinery! This Schmitz
Cargobull SCB\*S3T Speed
Curtain Dranktrailer Trailer
from 2013 has an engine
power of - kW and counts 0
operational hours. Always
worked in The Netherlands.
The total weight of this
Schmitz Cargobull SCB\*S3T
Speed Curtain Dranktrailer is
6918 kg and the dimensions
are 14.00 x 2.55 x 4.00.