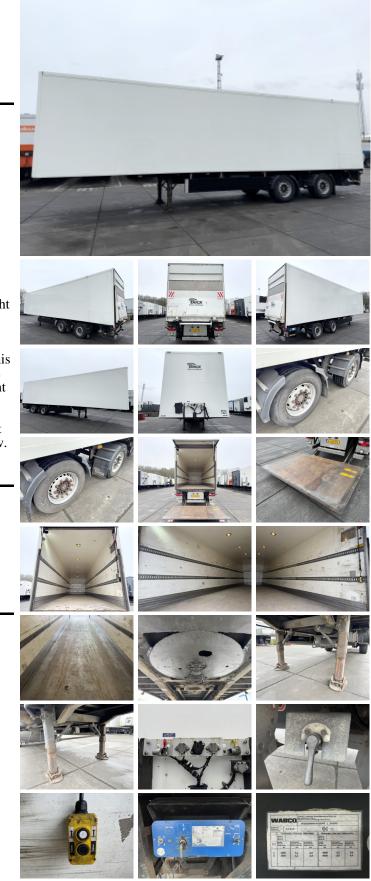

# Samro SD33WHVA City Trailer

Anno Numero di riferimento 2005 BC000255

## Algemeen

Genere Posizione Dutch vehicle Chassis nummer SD33WHVA City Trailer Veldhoven, Netherlands

Descrizione

VK1SD33WHVA500044 Available at Boss Machinery! This Samro SD33WHVA City Trailer Trailer from 2005 has an engine power of - kW and counts 0 operational hours. Always worked in The Netherlands. The total weight of this Samro SD33WHVA City Trailer is 9240 kg and the dimensions are 12.5 x 2.55 x 4.00. Furthermore, this SD33WHVA City Trailer is equipped with . Do you want more information or do you want to try the Samro SD33WHVA City Trailer at our yard? Please let us know.

### Maten / Gewichten

| Capacità di carico massimo | 20760              |
|----------------------------|--------------------|
| Peso                       | 9240               |
| Dimensioni L*L*A           | 12.5 x 2.55 x 4.00 |
| GVW                        | 30000              |