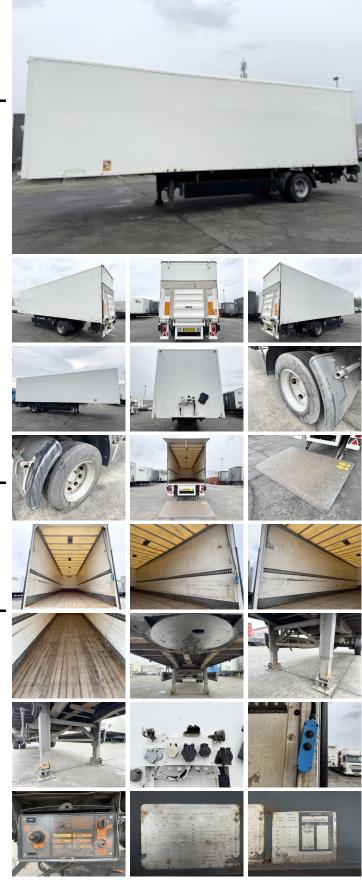

# Pacton TBD122 City Trailer

Anno Numero di riferimento 2004 BC000253

#### Algemeen

Genere Posizione Dutch vehicle Chassis nummer TBD122 City Trailer Veldhoven, Netherlands

XLDTBD12200047003 Available at Boss Machinery! This Pacton TBD122 City Trailer Trailer from 2004 has an engine power of - kW and counts 0 operational hours. Always worked in The Netherlands. The total weight of this Pacton TBD122 City Trailer is 6700 kg and the dimensions are 10.5 x 2.55 x 4.00. Furthermore, this TBD122 City Trailer is equipped with . Do you want more information or do you want to try the Pacton TBD122 City Trailer at our yard? Please let us know.

#### Maten / Gewichten

| Capacità di carico massimo |
|----------------------------|
| Peso                       |
| GVW                        |
| Dimensioni L*L*A           |

15300 6700 22000 10.5 x 2.55 x 4.00

### Banden / Rupsen

40% 20%

275/70R22.5