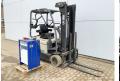

# Crown SC4240-1.6 - Full Electric

#### **Algemeen**

Descrizione

Genere SC4240-1.6 - Full Electric Posizione Veldhoven, Netherlands Dutch vehicle

Chassis nummer 9A165626

Available at Boss Machinery! This Crown SC4240-1.6 - Full Electric Forklift from 2009 has an engine power of - kW and counts 20587 operational hours. Always worked in The Netherlands. The total weight of this Crown SC4240.16