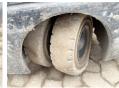

Netherlands Dutch vehicle

Chassis nummer 9A165626

Available at Boss Machinery! This Crown SC4240-1.6 - Full Electric Forklift from 2009 has an engine power of - kW and counts 20587 operational hours. Always worked in The Netherlands. The total weight of this Crown SC4240.16

of this Crown SC4240-1.6 - Full Electric is 3476 kg and the dimensions are 3.00 x 1.00 x 2.07. Furthermore, this SC4240-1.6 - Full Electric is equipped with . Do you want more information or do you want to try the Crown

SC4240-1.6 - Full Electric at our yard? Please let us know.

## Maten / Gewichten

Peso 3476

Dimensioni L\*L\*A 3.00 x 1.00 x 2.07

Reaching Height 3.18m Forks (m): 1.15

## **Motor informatie**

Marchio del motore Hawker

# Banden / Rupsen

30% 30% 18x7-8 30% 30% 15x4.5-8