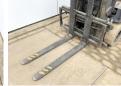

## Maten / Gewichten

Peso 3476

Dimensioni L\*L\*A 3.00 x 1.00 x 2.07

Reaching Height 3.18m Forks (m): 1.15