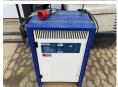

# Crown SC4240-1.6 - Full Electric

#### **Algemeen**

Descrizione

Genere SC4240-1.6 - Full Electric Posizione Veldhoven, Netherlands Dutch vehicle

Chassis nummer 9A165626

Available at Boss Machinery! This Crown SC4240-1.6 - Full Electric Forklift from 2009 has an engine power of - kW and counts 20587 operational hours. Always worked in The Netherlands. The total weight of this Crown SC4240.16