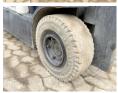

etherlands Dutch vehicle

Chassis nummer 9A165626

Available at Boss Machinery! This Crown SC4240-1.6 - Full Electric Forklift from 2009 has an engine power of - kW and counts 20587 operational hours. Always worked in The Netherlands. The total weight of this Crown SC4240.16

of this Crown SC4240-1.6 - Full Electric is 3476 kg and the dimensions are 3.00 x 1.00 x 2.07. Furthermore, this SC4240-1.6 - Full Electric is equipped with . Do you want more information or do you want to try the Crown

SC4240-1.6 - Full Electric at our yard? Please let us know.

## Maten / Gewichten

Peso 3476

Dimensioni L\*L\*A 3.00 x 1.00 x 2.07

Reaching Height 3.18m Forks (m): 1.15

## **Motor informatie**

Marchio del motore Hawker

# Banden / Rupsen

30% 30% 18x7-8 30% 30% 15x4.5-8