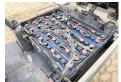

ands Dutch vehicle

Chassis nummer 9A165626

Available at Boss Machinery! This Crown SC4240-1.6 - Full Electric Forklift from 2009 has an engine power of - kW and counts 20587 operational hours. Always worked in The Netherlands. The total weight of this Crown SC4240.16

of this Crown SC4240-1.6 - Full Electric is 3476 kg and the dimensions are 3.00 x 1.00 x 2.07. Furthermore, this SC4240-1.6 - Full Electric is equipped with . Do you want more information or do you want to try the Crown

SC4240-1.6 - Full Electric at our yard? Please let us know.

## Maten / Gewichten

Peso 3476

Dimensioni L\*L\*A 3.00 x 1.00 x 2.07

Reaching Height 3.18m Forks (m): 1.15

## **Motor informatie**

Marchio del motore Hawker

# Banden / Rupsen

30% 30% 18x7-8 30% 30% 15x4.5-8