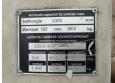

#### **Algemeen**

Descrizione

Genere SC4240-1.6 - Full Electric Posizione Veldhoven, Netherlands Dutch vehicle

Chassis nummer 9A165626

Available at Boss Machinery! This Crown SC4240-1.6 - Full Electric Forklift from 2009 has an engine power of - kW and counts 20587 operational hours. Always worked in The Netherlands. The total weight of this Crown SC4240.16

of this Crown SC4240-1.6 - Full Electric is 3476 kg and the dimensions are 3.00 x 1.00 x 2.07. Furthermore, this SC4240-1.6 - Full Electric is equipped with . Do you want more information or do you want to try the Crown