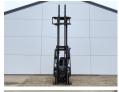

#### **Algemeen**

Descrizione

Genere SC4240-1.6 - Full Electric Posizione Veldhoven, Netherlands Dutch vehicle

Chassis nummer 9A165626

Available at Boss Machinery! This Crown SC4240-1.6 - Full Electric Forklift from 2009 has an engine power of - kW and counts 20587 operational hours. Always worked in The Netherlands. The total weight of this Crown SC4240.16

of this Crown SC4240-1.6 - Full Electric is 3476 kg and the dimensions are 3.00 x 1.00 x 2.07. Furthermore, this SC4240-1.6 - Full Electric is equipped with . Do you want more information or do you want to try the Crown

## Maten / Gewichten

Peso 3476

Dimensioni L\*L\*A 3.00 x 1.00 x 2.07

Reaching Height 3.18m Forks (m): 1.15