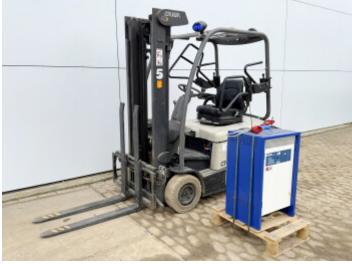

#### **Algemeen**

Descrizione

Genere SC4240-1.6 - Full Electric Posizione Veldhoven, Netherlands Dutch vehicle

Chassis nummer 9A165626

Available at Boss Machinery! This Crown SC4240-1.6 - Full Electric Forklift from 2009 has an engine power of - kW and counts 20587 operational hours. Always worked in The Netherlands. The total weight of this Crown SC4240.16

of this Crown SC4240-1.6 - Full Electric is 3476 kg and the dimensions are 3.00 x 1.00 x 2.07. Furthermore, this SC4240-1.6 - Full Electric is equipped with . Do you want more information or do you want to try the Crown

## Maten / Gewichten

Peso 3476

Dimensioni L\*L\*A 3.00 x 1.00 x 2.07

Reaching Height 3.18m Forks (m): 1.15