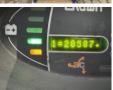

# € 5.950escl.

Anno 2009
Numero di riferimento BM006484
Ore 20.587

#### **Algemeen**

Descrizione

Genere SC4240-1.6 - Full Electric Posizione Veldhoven, Netherlands Dutch vehicle

Chassis nummer 9A165626

Available at Boss Machinery! This Crown SC4240-1.6 - Full Electric Forklift from 2009 has an engine power of - kW and counts 20587 operational hours. Always worked in The Netherlands. The total weight of this Crown SC4240.16