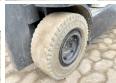

n, Netherlands Dutch vehicle

Chassis nummer 9A165626

Available at Boss Machinery! This Crown SC4240-1.6 - Full Electric Forklift from 2009 has an engine power of - kW and counts 20587 operational hours. Always worked in The Netherlands. The total weight of this Crown SC4240.16

of this Crown SC4240-1.6 - Full Electric is 3476 kg and the dimensions are 3.00 x 1.00 x 2.07. Furthermore, this SC4240-1.6 - Full Electric is equipped with . Do you want more information or do you want to try the Crown

SC4240-1.6 - Full Electric at our yard? Please let us know.

## Maten / Gewichten

Peso 3476

Dimensioni L\*L\*A 3.00 x 1.00 x 2.07

Reaching Height 3.18m Forks (m): 1.15

## **Motor informatie**

Marchio del motore Hawker

# Banden / Rupsen

30% 30% 18x7-8 30% 30% 15x4.5-8