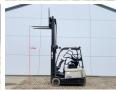

#### **Algemeen**

Descrizione

Genere SC4240-1.6 - Full Electric Posizione Veldhoven, Netherlands Dutch vehicle

Chassis nummer 9A165626

Available at Boss Machinery! This Crown SC4240-1.6 - Full Electric Forklift from 2009 has an engine power of - kW and counts 20587 operational hours. Always worked in The Netherlands. The total weight of this Crown SC4240.16

of this Crown SC4240-1.6 - Full Electric is 3476 kg and the dimensions are 3.00 x 1.00 x 2.07. Furthermore, this SC4240-1.6 - Full Electric is equipped with . Do you want more information or do you want to try the Crown

## Maten / Gewichten

Peso 3476

Dimensioni L\*L\*A 3.00 x 1.00 x 2.07

Reaching Height 3.18m Forks (m): 1.15