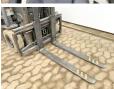

## Maten / Gewichten

Peso 3476

Dimensioni L\*L\*A 3.00 x 1.00 x 2.07

Reaching Height 3.18m Forks (m): 1.15