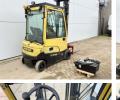

#### **Algemeen**

Descrizione

Genere J1.6XN MWB - Full Electric Posizione Veldhoven, Netherlands

Dutch vehicle Certificaat CE

Chassis nummer A935B07022T

Available at Boss Machinery! This Hyster J1.6XN MWB - Full Electric Forklift from 2019 has an engine power of 10 kW and counts 10608 operational hours. Always worked in The Netherlands. The total weight of this Hyster J1.6XN MWB -

Full Electric is 3310 kg and the dimensions are 3.30 x 1.12 x 2.55. Furthermore, this J1.6XN MWB - Full Electric is equipped with . The Hyster Forklift also has a CE marking. Do you want more information or do you want