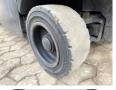

This Hyster J1.6XN MWB - Full Electric Forklift from 2019 has an engine power of 10 kW and counts 10608 operational hours. Always worked in The Netherlands. The total weight of this Hyster J1.6XN MWB -

Full Electric is 3310 kg and the dimensions are 3.30 x 1.12 x 2.55. Furthermore, this J1.6XN MWB - Full Electric is equipped with . The Hyster Forklift also has a CE marking. Do you want more information or do you want

to try the Hyster J1.6XN MWB - Full Electric at our yard? Please let us know.

# Maten / Gewichten

Dimensioni L\*L\*A 3.30 x 1.12 x 2.55

Peso 3310 Forks (m): 1.23 Reaching Height 3.85m

### **Motor informatie**

Marchio del motore Midac

????????? ?????? 09P16S050-ON

Capacità in kW 1

# Banden / Rupsen

 40%
 40%
 200/50-10

 40%
 40%
 140/55-9