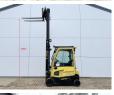

#### **Algemeen**

Descrizione

Genere J1.6XN MWB - Full Electric Posizione Veldhoven, Netherlands

Dutch vehicle Certificaat CE

Chassis nummer A935B07022T

Available at Boss Machinery! This Hyster J1.6XN MWB - Full Electric Forklift from 2019 has an engine power of 10 kW and counts 10608 operational hours. Always worked in The Netherlands. The total weight of this Hyster J1.6XN MWB -

Full Electric is 3310 kg and the dimensions are 3.30 x 1.12 x 2.55. Furthermore, this J1.6XN MWB - Full Electric is equipped with . The Hyster Forklift also has a CE marking. Do you want more information or do you want

# Maten / Gewichten

Dimensioni L\*L\*A 3.30 x 1.12 x 2.55

Peso 3310 Forks (m): 1.23 Reaching Height 3.85m