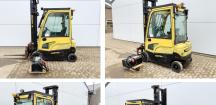

#### **Algemeen**

Descrizione

Genere J1.6XN MWB - Full Electric Posizione Veldhoven, Netherlands

Dutch vehicle Certificaat CE

Chassis nummer A935B07022T

Available at Boss Machinery! This Hyster J1.6XN MWB - Full Electric Forklift from 2019 has an engine power of 10 kW and counts 10608 operational hours. Always worked in The Netherlands. The total weight of this Hyster J1.6XN MWB -

Full Electric is 3310 kg and the dimensions are 3.30 x 1.12 x 2.55. Furthermore, this J1.6XN MWB - Full Electric is equipped with . The Hyster Forklift also has a CE marking. Do you want more information or do you want