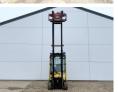

#### **Algemeen**

Descrizione

Genere J1.6XN MWB - Full Electric Posizione Veldhoven, Netherlands

Dutch vehicle Certificaat CE

Chassis nummer A935B07022T

Available at Boss Machinery! This Hyster J1.6XN MWB - Full Electric Forklift from 2019 has an engine power of 10 kW and counts 10608 operational hours. Always worked in The Netherlands. The total weight of this Hyster J1.6XN MWB -

Full Electric is 3310 kg and the dimensions are 3.30 x 1.12 x 2.55. Furthermore, this J1.6XN MWB - Full Electric is equipped with . The Hyster Forklift also has a CE marking. Do you want more information or do you want

# Maten / Gewichten

Dimensioni L\*L\*A 3.30 x 1.12 x 2.55

Peso 3310 Forks (m): 1.23 Reaching Height 3.85m