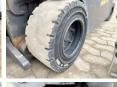

! This Hyster J1.6XN MWB - Full Electric Forklift from 2019 has an engine power of 10 kW and counts 10608 operational hours. Always worked in The Netherlands. The total weight of this Hyster J1.6XN MWB -

Full Electric is 3310 kg and the dimensions are 3.30 x 1.12 x 2.55. Furthermore, this J1.6XN MWB - Full Electric is equipped with . The Hyster Forklift also has a CE marking. Do you want more information or do you want

to try the Hyster J1.6XN MWB - Full Electric at our yard? Please let us know.

# Maten / Gewichten

Dimensioni L\*L\*A 3.30 x 1.12 x 2.55

Peso 3310 Forks (m): 1.23 Reaching Height 3.85m

### **Motor informatie**

Marchio del motore Midac

????????? ?????? 09P16S050-ON

Capacità in kW 1

# Banden / Rupsen

 40%
 40%
 200/50-10

 40%
 40%
 140/55-9