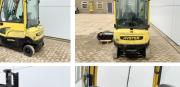

#### **Algemeen**

Descrizione

Genere J1.6XN MWB - Full Electric Posizione Veldhoven, Netherlands

Dutch vehicle Certificaat CE

Chassis nummer A935B07022T

Available at Boss Machinery! This Hyster J1.6XN MWB - Full Electric Forklift from 2019 has an engine power of 10 kW and counts 10608 operational hours. Always worked in The Netherlands. The total weight of this Hyster J1.6XN MWB -

Full Electric is 3310 kg and the dimensions are 3.30 x 1.12 x 2.55. Furthermore, this J1.6XN MWB - Full Electric is equipped with . The Hyster Forklift also has a CE marking. Do you want more information or do you want