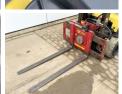

#### **Algemeen**

Descrizione

Genere J1.6XN MWB - Full Electric Posizione Veldhoven, Netherlands

Dutch vehicle Certificaat CE

Chassis nummer A935B07022T

Available at Boss Machinery! This Hyster J1.6XN MWB - Full Electric Forklift from 2019 has an engine power of 10 kW and counts 10608 operational hours. Always worked in The Netherlands. The total weight of this Hyster J1.6XN MWB -

Full Electric is 3310 kg and the dimensions are 3.30 x 1.12 x 2.55. Furthermore, this J1.6XN MWB - Full Electric is equipped with . The Hyster Forklift also has a CE marking. Do you want more information or do you want