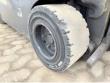

Hyster J1.6XN MWB - Full Electric Forklift from 2019 has an engine power of 10 kW and counts 10608 operational hours. Always worked in The Netherlands. The total weight of this Hyster J1.6XN MWB -

Full Electric is 3310 kg and the dimensions are 3.30 x 1.12 x 2.55. Furthermore, this J1.6XN MWB - Full Electric is equipped with . The Hyster Forklift also has a CE marking. Do you want more information or do you want

to try the Hyster J1.6XN MWB - Full Electric at our yard? Please let us know.

# Maten / Gewichten

Dimensioni L\*L\*A 3.30 x 1.12 x 2.55

Peso 3310 Forks (m): 1.23 Reaching Height 3.85m

### **Motor informatie**

Marchio del motore Midac

????????? ?????? 09P16S050-ON

Capacità in kW 1

# Banden / Rupsen

 40%
 40%
 200/50-10

 40%
 40%
 140/55-9