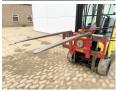

# Maten / Gewichten

Dimensioni L\*L\*A 3.30 x 1.12 x 2.55

Peso 3310 Forks (m): 1.23 Reaching Height 3.85m