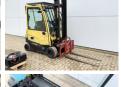

#### **Algemeen**

Descrizione

Genere J1.6XN MWB - Full Electric Posizione Veldhoven, Netherlands

Dutch vehicle Certificaat CE

Chassis nummer A935B07022T

Available at Boss Machinery! This Hyster J1.6XN MWB - Full Electric Forklift from 2019 has an engine power of 10 kW and counts 10608 operational hours. Always worked in The Netherlands. The total weight of this Hyster J1.6XN MWB -

Full Electric is 3310 kg and the dimensions are 3.30 x 1.12 x 2.55. Furthermore, this J1.6XN MWB - Full Electric is equipped with . The Hyster Forklift also has a CE marking. Do you want more information or do you want