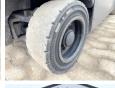

is Hyster J1.6XN MWB - Full Electric Forklift from 2019 has an engine power of 10 kW and counts 10608 operational hours. Always worked in The Netherlands. The total weight of this Hyster J1.6XN MWB -

Full Electric is 3310 kg and the dimensions are 3.30 x 1.12 x 2.55. Furthermore, this J1.6XN MWB - Full Electric is equipped with . The Hyster Forklift also has a CE marking. Do you want more information or do you want

to try the Hyster J1.6XN MWB - Full Electric at our yard? Please let us know.

# Maten / Gewichten

Dimensioni L\*L\*A 3.30 x 1.12 x 2.55

Peso 3310 Forks (m): 1.23 Reaching Height 3.85m

### **Motor informatie**

Marchio del motore Midac

????????? ?????? 09P16S050-ON

Capacità in kW 1

# Banden / Rupsen

 40%
 40%
 200/50-10

 40%
 40%
 140/55-9