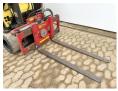

# Maten / Gewichten

Dimensioni L\*L\*A 3.30 x 1.12 x 2.55

Peso 3310 Forks (m): 1.23 Reaching Height 3.85m