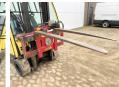

# Maten / Gewichten

Dimensioni L\*L\*A 3.30 x 1.12 x 2.55

Peso 3310 Forks (m): 1.23 Reaching Height 3.85m