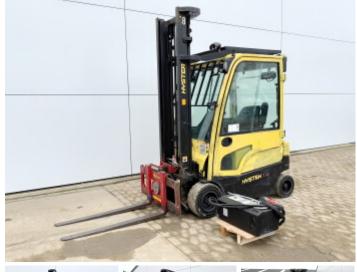

#### **Algemeen**

Descrizione

Genere J1.6XN MWB - Full Electric Posizione Veldhoven, Netherlands

Dutch vehicle Certificaat CE

Chassis nummer A935B07022T

Available at Boss Machinery! This Hyster J1.6XN MWB - Full Electric Forklift from 2019 has an engine power of 10 kW and counts 10608 operational hours. Always worked in The Netherlands. The total weight of this Hyster J1.6XN MWB -

Full Electric is 3310 kg and the dimensions are 3.30 x 1.12 x 2.55. Furthermore, this J1.6XN MWB - Full Electric is equipped with . The Hyster Forklift also has a CE marking. Do you want more information or do you want