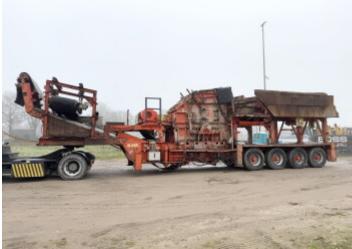

## Kleemann Reiner **W122ZE Crusher**

1990

1

CE

BM004586

Reiner W122ZE Crusher Veldhoven, Netherlands

Machinery! This Kleemann Reiner W122ZE Crusher Crushers from 1990 has an engine power of - kW and counts 1 operational hours. Always worked in The Netherlands. The total weight of this Kleemann Reiner W122ZE Crusher is 52000 kg and the dimensions are 13.50 x 3.10 x 4.15.

Furthermore, this Reiner W122ZE Crusher is equipped

with . The Kleemann Crushers also has a CE marking. Do you want more information or do you want to try the Kleemann Reiner W122ZE Crusher at our yard? Please let us know.