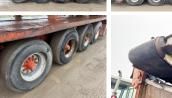

## Kleemann Reiner **W122ZE Crusher**

1990

1

CE

BM004586

Reiner W122ZE Crusher Veldhoven, Netherlands

Machinery! This Kleemann Reiner W122ZE Crusher Crushers from 1990 has an engine power of - kW and counts 1 operational hours. Always worked in The Netherlands. The total weight of this Kleemann Reiner W122ZE Crusher is 52000 kg and the dimensions are 13.50 x 3.10 x 4.15.

Dimensioni L\*L\*A Peso

Maten / Gewichten

13.50 x 3.10 x 4.15

52000