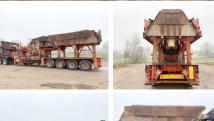

## Kleemann Reiner **W122ZE Crusher**

1990

1

CE

BM004586

Reiner W122ZE Crusher Veldhoven, Netherlands

Machinery! This Kleemann Reiner W122ZE Crusher Crushers from 1990 has an engine power of - kW and counts 1 operational hours. Always worked in The Netherlands. The total weight of this Kleemann Reiner W122ZE Crusher is 52000 kg and the dimensions are 13.50 x 3.10 x 4.15.

Furthermore, this Reiner W122ZE Crusher is equipped

with . The Kleemann Crushers also has a CE marking. Do you want more information or do you want to try the Kleemann Reiner W122ZE Crusher at our yard? Please let us know.