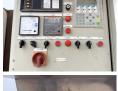

## Kleemann Reiner **W122ZE Crusher**

1990

1

CE

BM004586

Reiner W122ZE Crusher Veldhoven, Netherlands

Machinery! This Kleemann Reiner W122ZE Crusher Crushers from 1990 has an engine power of - kW and counts 1 operational hours. Always worked in The Netherlands. The total weight of this Kleemann Reiner W122ZE Crusher is 52000 kg and the dimensions are 13.50 x 3.10 x 4.15.

Furthermore, this Reiner W122ZE Crusher is equipped

with . The Kleemann Crushers also has a CE marking. Do you want more information or do you want to try the Kleemann Reiner W122ZE Crusher at our yard? Please let us know.