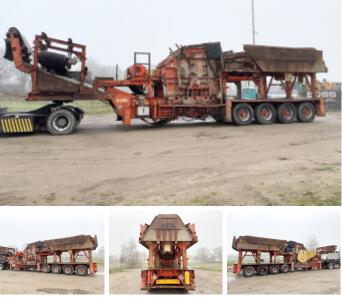

## Kleemann Reiner **W122ZE Crusher**

1990

1

CE

BM004586

Reiner W122ZE Crusher Veldhoven, Netherlands

Machinery! This Kleemann Reiner W122ZE Crusher Crushers from 1990 has an engine power of - kW and counts 1 operational hours. Always worked in The Netherlands. The total weight of this Kleemann Reiner W122ZE Crusher is 52000 kg and the dimensions are 13.50 x 3.10 x 4.15.

Furthermore, this Reiner W122ZE Crusher is equipped

with . The Kleemann Crushers also has a CE marking. Do you want more information or do you want to try the Kleemann Reiner W122ZE Crusher at our yard? Please let us know.

Dimensioni L\*L\*A Peso

Maten / Gewichten

13.50 x 3.10 x 4.15

52000