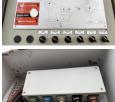

## Kleemann Reiner **W122ZE Crusher**

1990

1

CE

BM004586

Reiner W122ZE Crusher Veldhoven, Netherlands

Machinery! This Kleemann Reiner W122ZE Crusher Crushers from 1990 has an engine power of - kW and counts 1 operational hours. Always worked in The Netherlands. The total weight of this Kleemann Reiner W122ZE Crusher is 52000 kg and the dimensions are 13.50 x 3.10 x 4.15.

Furthermore, this Reiner W122ZE Crusher is equipped

with . The Kleemann Crushers also has a CE marking. Do you want more information or do you want to try the Kleemann Reiner W122ZE Crusher at our yard? Please let us know.