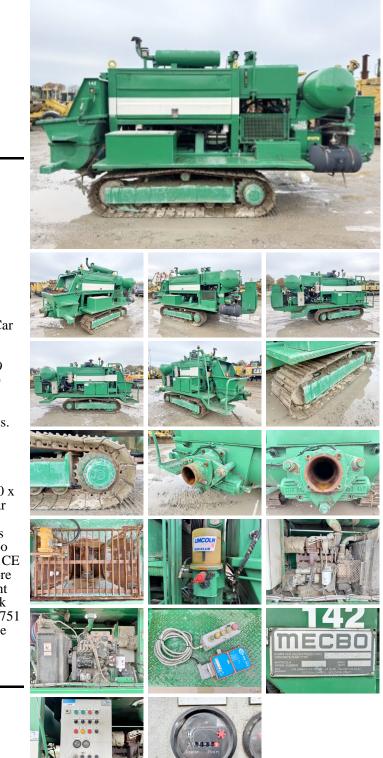

# Mecbo Car Track P4.65 APVC (751 Hours)!

#### Algemeen

| Genere<br>Posizione | Car Track P4.65 APVC<br>65m3/hour (751 Hours)!<br>Veldhoven, Netherlands                                                                                                                                                                                                                                                                                                                                                                                                                                                                                                                                                                                                                     | Y                 |
|---------------------|----------------------------------------------------------------------------------------------------------------------------------------------------------------------------------------------------------------------------------------------------------------------------------------------------------------------------------------------------------------------------------------------------------------------------------------------------------------------------------------------------------------------------------------------------------------------------------------------------------------------------------------------------------------------------------------------|-------------------|
| Dutch vehicle       |                                                                                                                                                                                                                                                                                                                                                                                                                                                                                                                                                                                                                                                                                              | State Contraction |
| Overig              | 65 m³/h                                                                                                                                                                                                                                                                                                                                                                                                                                                                                                                                                                                                                                                                                      | . 6               |
| Certificaat         | CE                                                                                                                                                                                                                                                                                                                                                                                                                                                                                                                                                                                                                                                                                           |                   |
| Chassis nummer      | 2198                                                                                                                                                                                                                                                                                                                                                                                                                                                                                                                                                                                                                                                                                         |                   |
| Descrizione         | Available at Boss<br>Machinery! This Mecbo Car<br>Track P4.65 APVC<br>65m3/hour (751 Hours)!<br>Concrete-pump from 1999<br>has an engine power of 90<br>kW and counts 751<br>operational hours. Always<br>worked in The Netherlands.<br>The total weight of this<br>Mecbo Car Track P4.65<br>APVC 65m3/hour (751<br>Hours)! is - kg and the<br>dimensions are 5.30 x 1.80 x<br>2.30. Furthermore, this Car<br>Track P4.65 APVC<br>65m3/hour (751 Hours)! is<br>equipped with . The Mecbo<br>Concrete-pump also has a CE<br>marking. Do you want more<br>information or do you want<br>to try the Mecbo Car Track<br>P4.65 APVC 65m3/hour (751<br>Hours)! at our yard? Please<br>let us know. |                   |
| Dimensioni L*L*A    | 5.30 x 1.80 x 2.30                                                                                                                                                                                                                                                                                                                                                                                                                                                                                                                                                                                                                                                                           |                   |